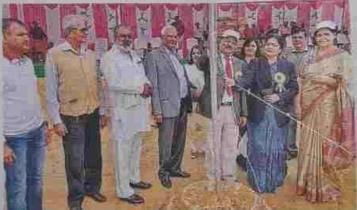

स्वरमाया स्थित राजकीय महाविद्यालय में दो दिवसीय आतवीं वार्षिक खेलकृत प्रतियोगिता का आयोजन किया गया। प्रतियोगिता का शुभारंभ अतिरिक्त पुलिस महानिदेशक साउध रेज डॉ. आर सो मिश्रा ने रिवन काटकर किया। महाविद्यालय प्राचार्य डॉ. रेन् हुड्डा ने तों, मिशा को गुलदस्ता देकर स्थागत किया। उन्होंने बताया कि डॉ. मिश्रा का पर्यावरण संरक्षण खेलकृद एवं प्रशासनिक सुधारों में विभोष योगदान रहता है। हॉ. मिशा ने कहा खोरन व्यक्ति को बोहतर स्वारथ्य, सुंदर शरीर, उत्कृष्ट बुद्धि अनुशासन एवं उच्च चरित्रवान बनाते है। उन्होंने छात्रों से खेलों में उत्कृष्ट त्थान प्राप्त करने का आहत किया।