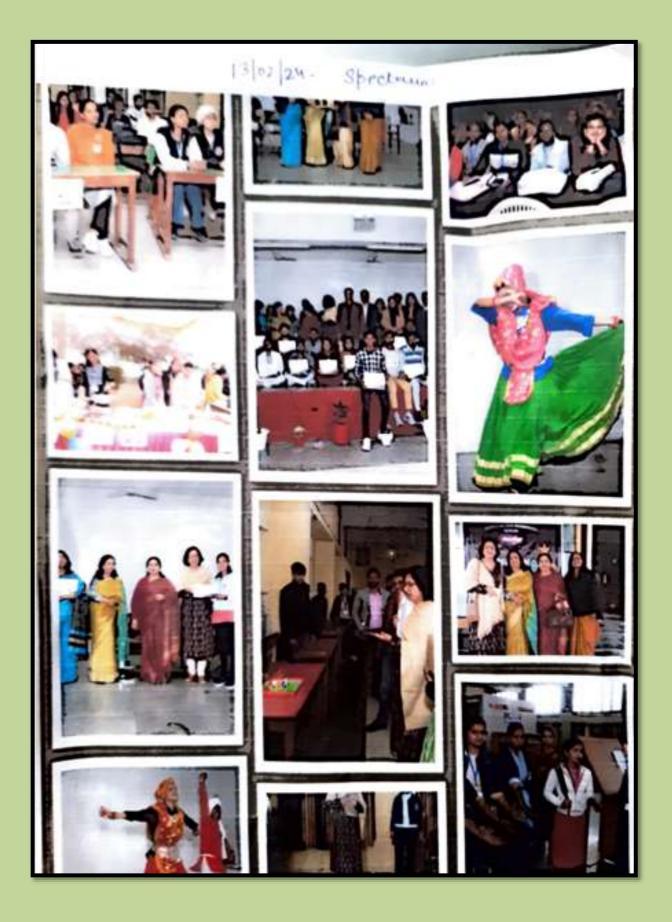

को सम्मानित कर दी बधाई



राजकीय मह्यविद्यालय में पदक विजेताओं के साथ स्टाफ के सदस्य 💩 सौ. महाविद्यालव की गई थी। प्रतियोगिता में देशभर से 20 राज्यों की टीमों से 1300 से अधिक खिलाडियों ने भाग लिया था। हरियाणा राज्य से रेवाडी जिले के 22 खिलाड़ियों ने भाग लिया था, जिसमें राजकीय महाविद्यालय खरखडा की नेहा ने रजत व ज्योति ने कांस्य पदक प्राप्त किया है । प्राचार्य अर्चना सूटा ने उनका स्वागत किया और सराहनीय प्रदर्शन करने पर शुभकामनाएं दीं ।

संस, धारूहेडाः राजकीय महाविद्यालय खरखडा की दो खिलाड़ियों ने उत्तर प्रदेश के वाराणसी शहर में आयोजित पांचवीं राष्ट्रीय क्वान कीडो प्रतियोगिता में सराहनीय प्रदर्शन करते हुए महाविद्यालय का नाम रोशन किया है। महाविद्यालय पहुंचने पर उनका स्वागत किया गया। खेल निदेशक डा. हरिप्रकाश ने बताया कि वाराणसी में तीन दिवसीय प्रतियोगिता आयोजित

#### **Cultural Fest Spectrum**



### **College Cultural Fest Spectrum**



#### Youth Festival Meerpur



### Legal Literacy Cell



#### One Day NSS Camp





#### **Rally Save Environment NSS**



#### Science Exhibition



केंद्र रेवाड़ी भास्कर 30-01-2024

विज्ञान प्रदर्शनी के दौरान उपस्थित विद्यार्थी व कॉलेज स्टाफ।

#### भारकर न्युज़ | धारुहेड़ा

राजकीय महाविद्यालय खरखडा निभाई। रसायन विभाग से लोकेश में सोमवार को महाविद्यालय स्तरीय विज्ञान प्रदर्शनी का आयोजन किया गया। जिसमें रसायन, भौतिको और भूगोल और सन्नी की टीम का चयन विभाग के विद्यार्थियों ने अपने- अंतर जिला विज्ञान प्रदर्शनी अपने मॉडलों का प्रदर्शन किया लिए किया गया। प्राचार्या गया।

प्रदर्शनी का शुभारंभ प्राचार्या डॉ. बधाई दी गई। इस अवसर पर अर्चना सूटा ने किया। इस दयावती, डॉ. सिधान्शु, डॉ. अवसर पर उन्होंने विद्यार्थियों के सुशीला लाम्बा मनु कुमार, डॉ. मॉडल का अव