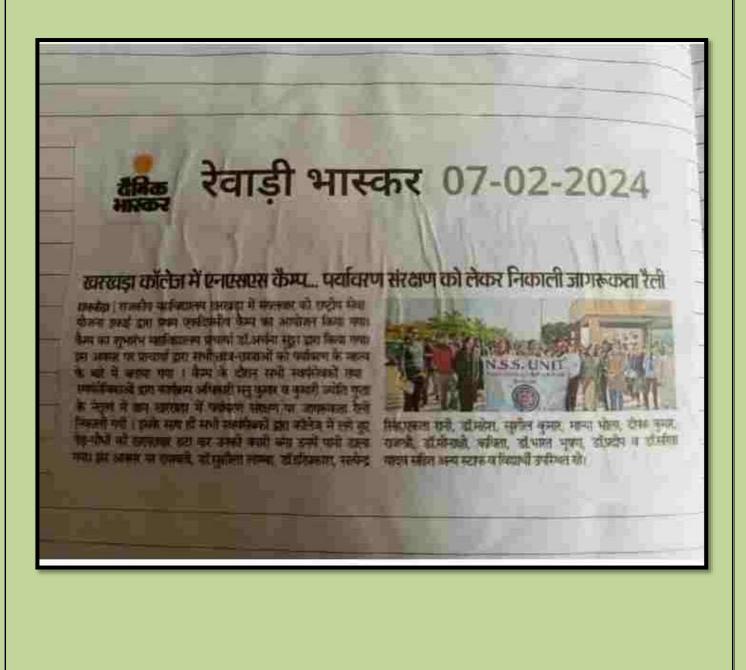

### **Cleanliness Drive**

खरखड़ा कॉलेज में एक दिन के एनएसएस केंप में विद्यार्थियों ने की साफ-सफाई

> जिनसे पानी का सदुपयोग हो सके। खाली पड़े मैदान में गड्ढा खोदकर कूड़े को जैविक खाद के लिए दबाया गया। प्राचार्या डॉ. रेणु हुड्ढा ने स्वयंसेविकाओं की ओर से किए गए कार्यों को सराहा। इस दौरान महाविद्यालय परिसर में पौधरोपण भी किए गए। वहीं राष्ट्र गान के साथ कार्यक्रम का समापन हुआ। इस मौके पर डॉ. दयावती, डॉ. सुधांशु, डॉ. मुकेश, डॉ. रामनिवास, एकता, सरिता, मीनाक्षी, डॉ. भारत भूषण, प्रदीप, राजश्री, लच्छी बाबू, अनिल कुमार, प्रदीप व मुरारी सिंह सहित कॉलेज के अन्य स्टाफ सर्वस्य मौजूद रहे।

भारतम न्यूज धारूहेड़ा

गांव खरखड़ा स्थित राजकीय महाविद्यालय में प्राचार्या डॉ. रेणु हुड्डा के नेतृत्व में एक दिवसीय एनएसएस कैंप का शुभारंभ हुआ। एनएसएस प्रभारी डॉ. सुशीला लांबा ने एनएसएस के महत्व के बारे में विस्तार से बताया। स्वयंसेविकाओं ने मिलकर महाविद्यालय प्रांगण में बने बड़े-बड़े घास के मैदान को साफ किया और महाविद्यालय परिसर में बिखरे हुए एलास्टिक के सामान बोतलों को एकत्रित किया। पेड़ों के लिए क्यारियां बनाई गई,