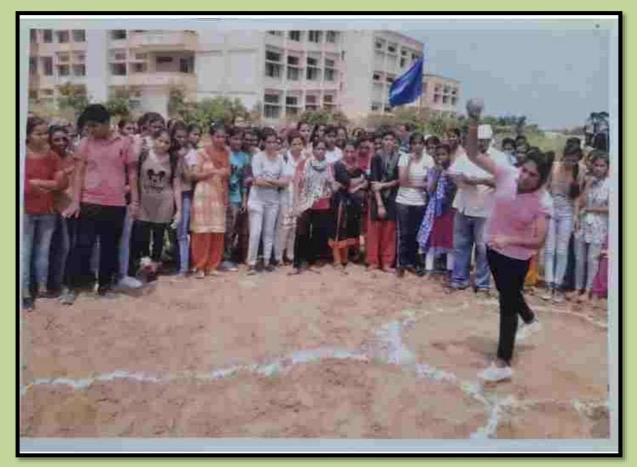

#### **Athletic Meet**

धारूहेडा गांव खरखडा स्थित राजकीय महाविद्यालय में दो दिवसीय वार्षिक खेल-कृद प्रतियोगिता आयोजित की गई। स्पर्धा की शुरूआत उप प्राचार्या दयावती ने की। उन्होंने विद्यार्थियों को खेलों में बढ़-चढ़कर भाग लेने का आह्वान किया। इस दौरान विभिन्न खेलकूद स्पर्धाएं जैसे शॉटपुट ब्वायज और गर्ल्स, डिस्कस थ्रो, ऊंची कृद व लंबी कृद सहित अन्य कराई गई। समारोह के समापन अवसर पर कॉलेज प्राचार्य डॉ. रमेश कुमार गर्ग