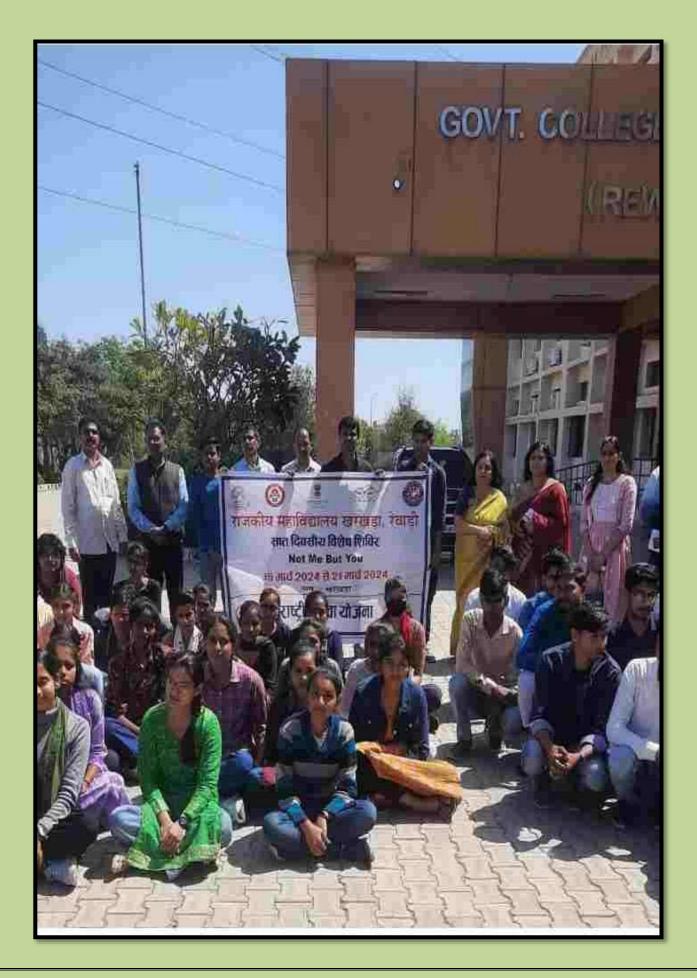

संस धारूहेड़ाः राजकीय महाविद्यालय खरखड़ा में राष्ट्रीय संवा योजना इकाई के कार्यक्रम अधिकारी मनु कुमार व कुमारी ज्योति गुप्ता के नेतृत्व में शिविर का आयोजन किया।शिविर का शुभारंभ प्राचार्या डा. अर्चना सूटा ने पौधारोपण करके किया। इस दौरान स्वयंसेवकों ने स्वच्छता अभियान भी चलाया। प्राचार्या ने सभी छात्र-छात्राओं को जीतन में उनल्हाना और क्रांतराण के