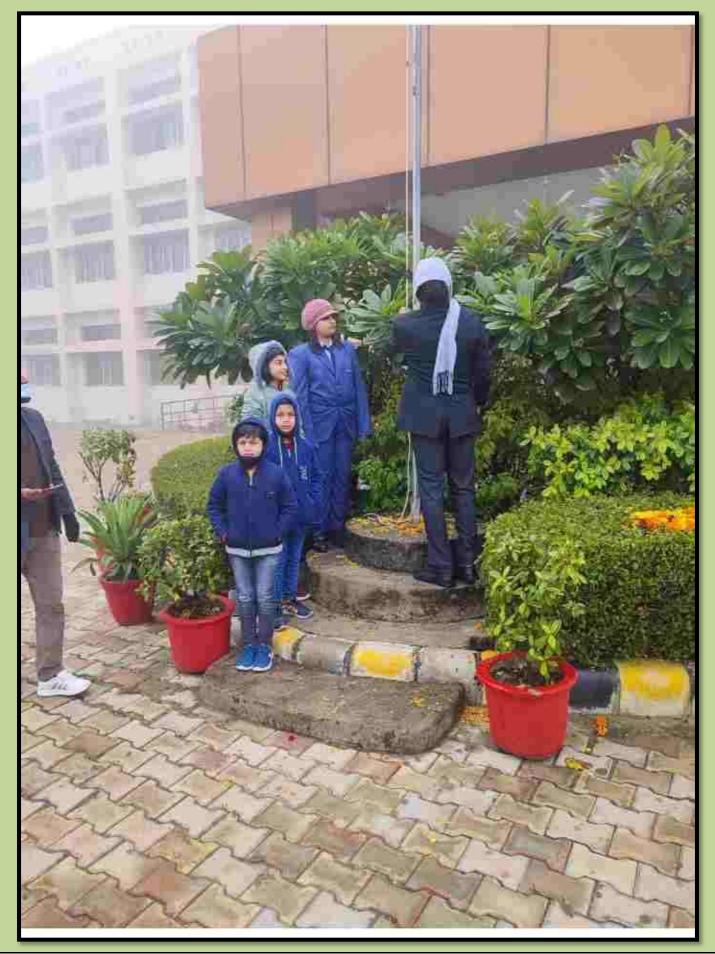

ने अपने- अंतर जिला विज्ञान प्रदर्शनी अपने मॉडलों का प्रदर्शन किया लिए किया गया। प्राचार्या गया।

प्रदर्शनी का शुभारंभ प्राचार्या डॉ. बधाई दी गई। इस अवसर पर अर्चना सूटा ने किया। इस दयावती, डॉ. सिधान्शु, डॉ. अवसर पर उन्होंने विद्यार्थियों के सुशीला लाम्बा मनु कुमार, डॉ. मॉडल का अवलोकन किया व प्रदीप, डॉ. मिनाक्षी, राजश्री, उनका मागंदशंन भी किया। कविता यादव, डॉ. सरिता, डॉ. प्रदर्शनी को लेकर एकता रानी महेश आदि रहे।

मान्या भोला व डॉ. भारत भूषण ने निर्णायक मंडल की भूमिका और भूपेंद्र की टीम, भौतिको विभाग से रोहित और दीपक की टीम व भूगोल विभाग से आदिल प्रदर्शनी के सफल आयोजन के कॉलेज में आयोजित इस लिए विद्यार्थियों व स्टाफ को





6Q29+92J, Kharkhada, Khallawas, Haryana 123106, India



6029+92J, Kharkhada, Khaliawas, Haryana 123106, India

#### Alumni Meet





### Farewell



## **Republic Day**



## Independence Day



## **Constitution Day**



## Swachchhata Abhiyan



#### Attendance Record Session 2023-24

#### Self Defence Training

| Set of the | Name