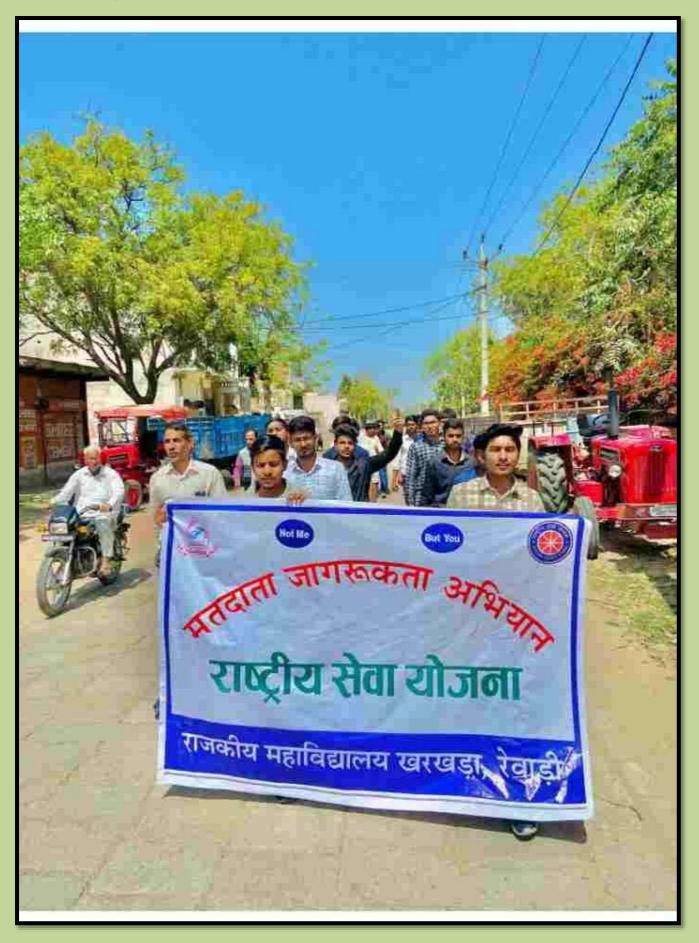

का स्वागत करते स्टाफ सदस्य 🛛 सौ. महाविद्यालय

स्वयंसेवकों को साइबर क्राइम से बंचाव को लेकर टिप्स दिए।इस मौके पोस्टर मेकिंग प्रतियोगिता भी कराई गई, जिसमें दीपेश को प्रथम, प्रवीता द्वितीय तथा प्रियंका तृतीय स्थान पर रही। निर्णायक मंडल की भूमिका डा. भारत भूषण, ज्योति व डा. दीपक ने निभाई। प्रोग्राम अधिकारी ज्योति गुप्ता व मनु कुमार ने अतिथियों का आभार जताया।

संस. धरूहेड़ाः राजकीय महाविद्यालय खरखड़ा में चल रहे सात दिवसीय राष्ट्रीय सेवा योजना शिविर के पांचवें दिन स्वयंसेवकों को योग अभ्यास व साइबर क्राइम से बचाव को लेकर जागरूक किया गया। दोपहर बाद साइबर क्राइम को लेकर पॅटिंग प्रतियोगिता भी आयोजित की गई। इस दौरान सब इंस्पेक्टर सुनीता ने

## **NSS Seven Day Camp**



## Holi Celebration



## Cyber Crime Awareness NSS



## **Rally on Voter Awareness NSS**



### **Rally on Voter Awareness NSS**



### **Cleanliness Drive**



## **National Youth Festival**



### National Qwan Ki Do Winner

## प्रतियोगिता के विजेताओं को सम्मानित कर दी बधाई



राजकीय मह्यविद्यालय में पदक विजेताओं के साथ स्टाफ के सदस्य 💩 सौ. महाविद्यालव की गई थी। प्रतियोगिता में देशभर से 20 राज्यों की टीमों से 1300 से अधिक खिलाडियों ने भाग लिया था। हरियाणा राज्य से रेवाडी जिले के 22 खिलाड़ियों ने भाग लिया था, जिसमें राजकीय महाविद्यालय खरखडा की नेहा ने रजत व ज्योति ने कांस्य पदक प्राप्त किया है । प्राचार्य अर्चना सूटा ने उनका स्वागत किया और सराहनीय प्रदर्शन करने पर शुभकामनाएं दीं ।

संस, धारूहेडाः राजकीय महाविद्यालय खरखडा की दो खिलाड़ियों ने उत्तर प्रदेश के वाराणसी शहर में आयोजित पांचवीं राष्ट्रीय क्वान कीडो प्रतियोगिता में सराहनीय प्रदर्शन करते हुए महाविद्यालय का नाम रोशन किया है। महाविद्यालय पहुंचने पर उनका स्वागत