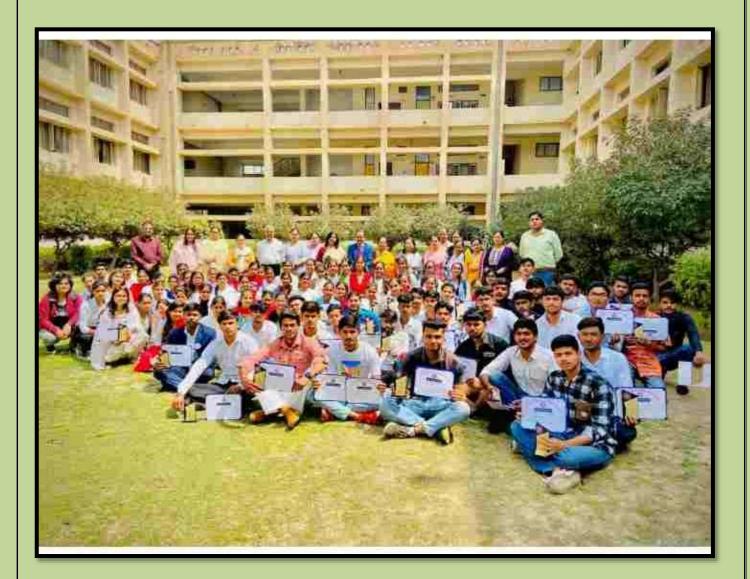

#### **Athletic Meet**

### Athletic Meet

झाल सिंह और कोमल रहे बेस्ट एथलीट

खरखड़ा सज्ञकीय महाविधालय में आयोजित खेलकू के स्पर्धा संपन्न, विजेता सम्मामित

खरखडा में प्रतियोगिता के समापन पर विजेता छात्राओं को पुरस्कृत करती प्राचार्या।

भारकर न्यूज हिंदुईद -स्थित खरखडा राजकीय महाविद्यालय में आयोजित दो दिवसीय खेलकुद प्रतियोगिता का समापन किया गया। समापन अवसर पर साम्या गण्ता मुख्यमंत्री सुशासन सहयोगी विशेष रूप से मौजुद रही। प्राचार्य डॉ. रेनू हड्डा मे खेल प्रतियोगिता की रिपोर्ट प्रस्तुत की। गुप्ता ने विजेताओं प्रतिभागियों को पुरस्कार वितरित कर शिक्षा के साथ खेलकृद प्रतियोगिता में भाग लेने के लिए प्रेरित किया। प्रतियोगिता में बेस्ट एथलीट का खिताब झाल सिंह बीए तुतीय वर्ष व बेस्ट एथलीट गर्ल का खिताब कोमल बीएससी प्रथम वर्षं को मिला। तीन हजार मीटर