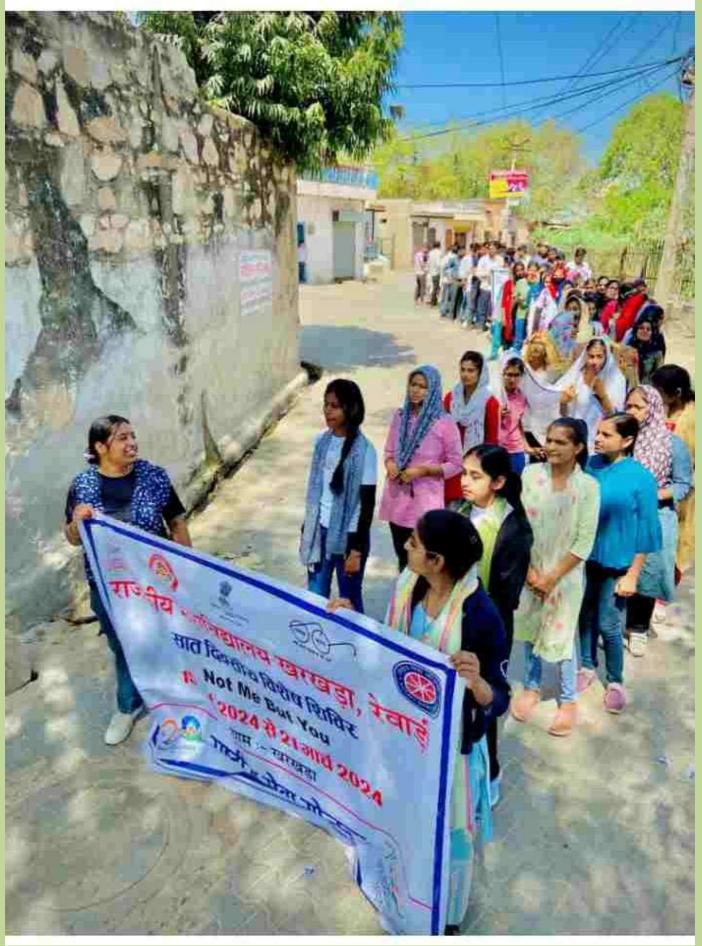

## विद्यार्थियों ने खेतों में जाकर किसानों व रैली निकाल ग्रामीणों को पराली न जलाने के लिए किया जागरूक

REALING DESCRIPTION OF A CONTRACT OF A CONTR के विकासिक ने प्रतास में कहते वाट्रकल में के रहे नुवारत्य के स्तीत जनगण्ड करने के लिए अपिष्टम धानवा बहितेस संख्याचे हो रेगु हता ने विद्यापिती को विद्यानी होए रोड़े में पाली के जलार जाने की लेकर होने बाले मुख्याल से आवगत कराताः इसके कार विद्यार्थितं ने Printer and Street and firm in applient retail in Genen at गण के खेलें में जबर किम्मनों की फम्मलों के अन्यरोप च प्रतानी के जला जाने में होने कारे पुरुषल जेले आणि की उसेका आपन रहेका हरू जनसरम द्वित तथा लोग जीम्हरणे की कोट में आ जाने. असे के बारे में बारणा। इस फोक या जी शावना मारम म सी. माहित सहित देन्व स्टाफ मादस्य फेकर तो।

माठानक (गर्म्सा

जनस्वय में किसानों को आगरक करते राजनीय कॉलेज के विद्यार्थी।

पराली मारी जलतने के प्रति जनगर कता। रेली निकालते राजकीय विद्यालय जातामालपुर के शिवज्य क विद्यार्थी। पराली जलाने से पर्यावरण को होने वाले नुकसान के बारे में कराया अवगत अस्त्रमनपुर स्थित राजधीम प्राथमिक पाठपाल्य में विद्याचित्रों ने आगस्त्रकता रेली निकल्ली। संघत्ती ने रेल्ले के मान्यम से प्रामीको को परानी नहीं जलाने के लिए जागमक दिया। रेली की मुख्य शिक्षक सुनील कुमार ने हरी झोगी दिराहरूर रवाना किया। एसरस्पमी प्रधान संदोग कुसार ने विद्यासियों को पॉलिड्योन को जगह कपहे में बने धेले का प्रयोग करने के लिए प्रेरित विस्या। उन्होंने कहा कि आपने भरी के आस पार साफ सफा रखे। अध्यापक मंत्रीत कमार वे प्रसती सलामे पर पंपीलरण को होने वाले लुकसान के बारे में आवगत करामा। इस मोके पर जावेगाम. राजसिंह नबरदार व देलराज सारव अर्थाद सहित अन्य मौजूद रहे।