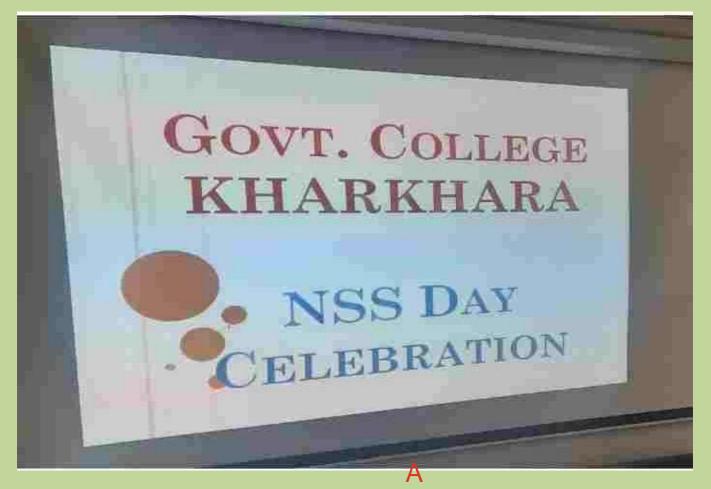

| 2019-20 | 05/03/2020               | 65 |
| 247 | Celebrated International Women's day<br>kavitapath, Essay writing , Poster<br>making | Women cell | Women's Day                                                                     | 2019-20 | 06/03/2020               | 45 |
| 248 | Self Defence Training by Deepchand (Coach)                                           | Women cell | Aatamraksha ke gur                                                              | 2019-20 | 02/03/2020<br>03/03/2020 | 40 |







Yoga Session in NSS Camp





## Swachchhata Abhiyan



#### NSS Seven Day Camp



#### **Tree Plantation NSS Camp**



### One Day NSS Camp



### One Day NSS Camp







## RUN for Unity by NSS



### Meri Mati Mera Desh by NSS





## **NSS Day Celebration**





# **NSS Day Celebration**



## **Slogan Writing Competition NSS**



## **Poster Making Competition**



## Pledge on Say No to Tobacco NSS



## **Sports Activity**



# **Sports Activity**



## Inter College Girls Kabaddi





# Tug of War Boys



#### **Athletic Meet**



#### 3000 मी. दौड : अनीता प्रथम शमीन और

मटका दौड़ में रितु, शीला एवं मुकेश रहीं अव्यल, बेस्ट एथलीट का खिताब झाल सिंह बीए तृतीय वर्ष की दीम को मिला

#### असर कालामा अपूर्ण

TARE DIST. IN STREET, CONTRACT, CONT an direct an evening of man electronic is you thereight a general is an income as from any first any pully an all the shi ten alternal is store whereas भ्यम तर्ज के अन्तर्भ त्यान किया। तीन इ.स. चीन को तीन में उसके स्टाप दन OTHER ANTE IT HERE TO A DOL

and the second spinor े काम जीवर का बांग्रेज प्रतिष्ठ को