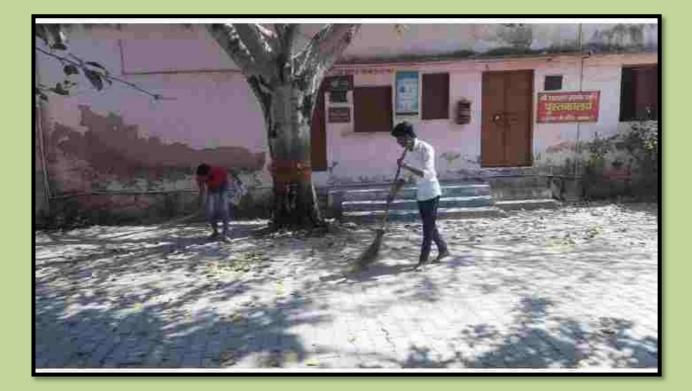

### **Cleanliness Drive**

खरखड़ा कॉलेज में एक दिन के एनएसएस केंप में विद्यार्थियों ने की साफ-सफाई

> जिनसे पानी का सदुपयोग हो सके। खाली पड़े मैदान में गड्ढा खोदकर कूड़े को जैविक खाद के लिए दबाया गया। प्राचार्या डॉ. रेणु हुड्ढा ने स्वयंसेविकाओं की ओर से किए गए कार्यों को सराहा। इस दौरान महाविद्यालय परिसर में पौधरोपण भी किए गए। वहीं राष्ट्र गान के साथ कार्यक्रम का समापन हुआ। इस मौके पर डॉ. दयावती, डॉ. सुधांशु, डॉ. मुकेश, डॉ. रामनिवास, एकता, सरिता, मीनाक्षी, डॉ. भारत भूषण, प्रदीप, राजश्री, लच्छी बाबू, अनिल कुमार, प्रदीप व मुरारी सिंह सहित कॉलेज के अन्य स्टाफ सर्वस्य मौजूद रहे।

भारतम न्यूज धारूहेड़ा

गांव खरखड़ा स्थित राजकीय महाविद्यालय में प्राचार्या डॉ. रेणु हुड्डा के नेतृत्व में एक दिवसीय एनएसएस कैंप का शुभारंभ हुआ। एनएसएस प्रभारी डॉ. सुशीला लांबा ने एनएसएस के महत्व के बारे में विस्तार से बताया। स्वयंसेविकाओं ने मिलकर महाविद्यालय प्रांगण में बने बड़े-बड़े घास के मैदान को साफ किया और महाविद्यालय परिसर में बिखरे हुए एलास्टिक के सामान बोतलों को एकत्रित किया। पेड़ों के लिए क्यारियां बनाई गई,