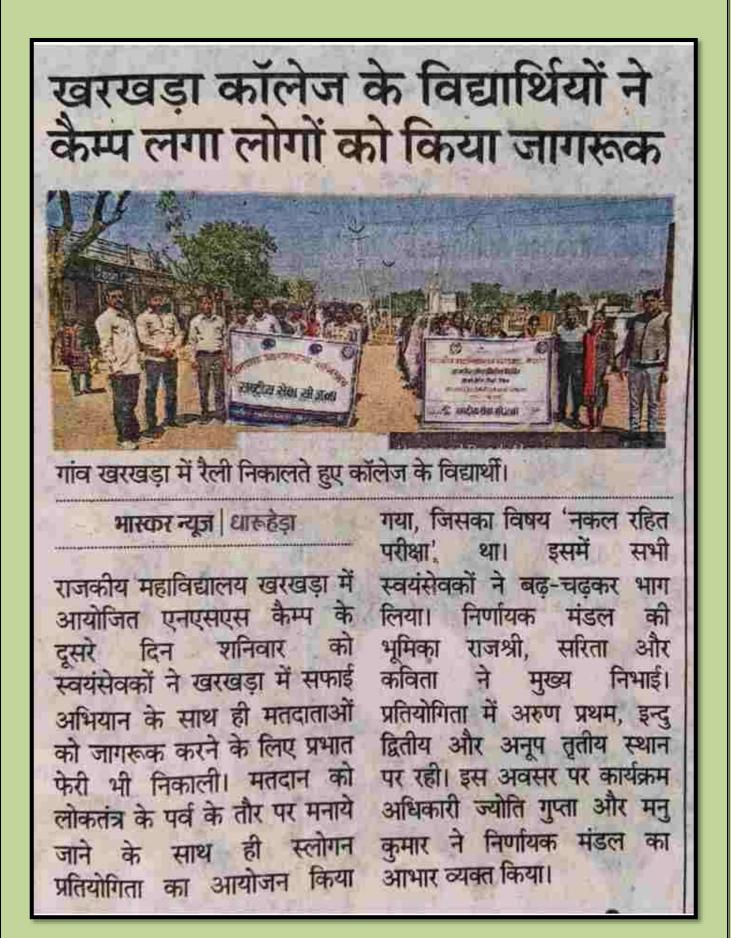

## विद्यार्थियों ने खेतों में जाकर किसानों व रैली निकाल ग्रामीणों को पराली न जलाने के लिए किया जागरूक

REALING DESCRIPTION OF A CONTRACT OF A CONTR के विकासिक ने प्रतास में कहते वाट्रकल में के रहे नुवारत्य के स्तीत जनगण्ड करने के लिए अपिष्टम धानवा बहितेस संख्याचे हो रेगु हता ने विद्यापिती को विद्यानी होए रोड़े में पाली के जलार जाने की लेकर होने बाले मुख्याल से आवगत कराताः इसके कार विद्यार्थितं ने Printer and Street and firm in applient retail in Genen at गण के खेलें में जबर किम्मनों की फम्मलों के अन्यरोप च प्रतानी के जला जाने में होने कारे पुरुषल जेले आणि की उसेका आपन रहेका हरू जनसरम द्वित तथा लोग जीम्हरणे की कोट में आ जाने. असे के बारे में बारणा। इस फोक या जी शावना मारम म सी. माहित सहित देन्व स्टाफ मादस्य फेकर तो।

माठानक (गर्म्सा

जनस्वय में किसानों को आगरक करते राजनीय कॉलेज के विद्यार्थी।

पराली मारी जलतने के प्रति जनगर कता। रेली निकालते राजकीय विद्यालय जातामालपुर के शिवज्य क विद्यार्थी। पराली जलाने से पर्यावरण को होने वाले नुकसान के बारे में कराया अवगत अस्त्रमनपुर स्थित राजधीम प्राथमिक पाठपाल्य में विद्याचित्रों ने आगस्त्रकता रेली निकल्ली। संघत्ती ने रेल्ले के मान्यम से प्रामीको को परानी नहीं जलाने के लिए जागमक दिया। रेली की मुख्य शिक्षक सुनील कुमार ने हरी झोगी दिराहरूर रवाना किया। एसरस्पमी प्रधान संदोग कुसार ने विद्यासियों को पॉलिड्योन को जगह कपहे में बने धेले का प्रयोग करने के लिए प्रेरित विस्या। उन्होंने कहा कि आपने भरी के आस पार साफ सफा रखे। अध्यापक मंत्रीत कमार वे प्रसती सलामे पर पंपीलरण को होने वाले लुकसान के बारे में आवगत करामा। इस मोके पर जावेगाम. राजसिंह नबरदार व देलराज सारव अर्थाद सहित अन्य मौजूद रहे।