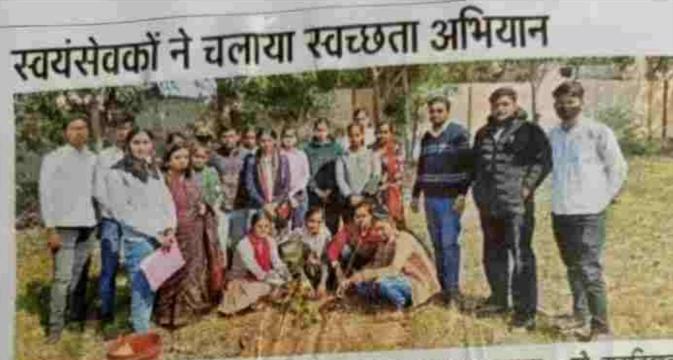

संस धारूहेड़ाः राजकीय महाविद्यालय खरखड़ा में राष्ट्रीय संवा योजना इकाई के कार्यक्रम अधिकारी मनु कुमार व कुमारी ज्योति गुप्ता के नेतृत्व में शिविर का आयोजन किया।शिविर का शुभारंभ प्राचार्या डा. अर्चना सूटा ने पौधारोपण करके किया। इस दौरान स्वयंसेवकों ने स्वच्छता अभियान भी चलाया। प्राचार्या ने सभी छात्र-छात्राओं को जीतन में उनल्हाना और क्रांतराण के