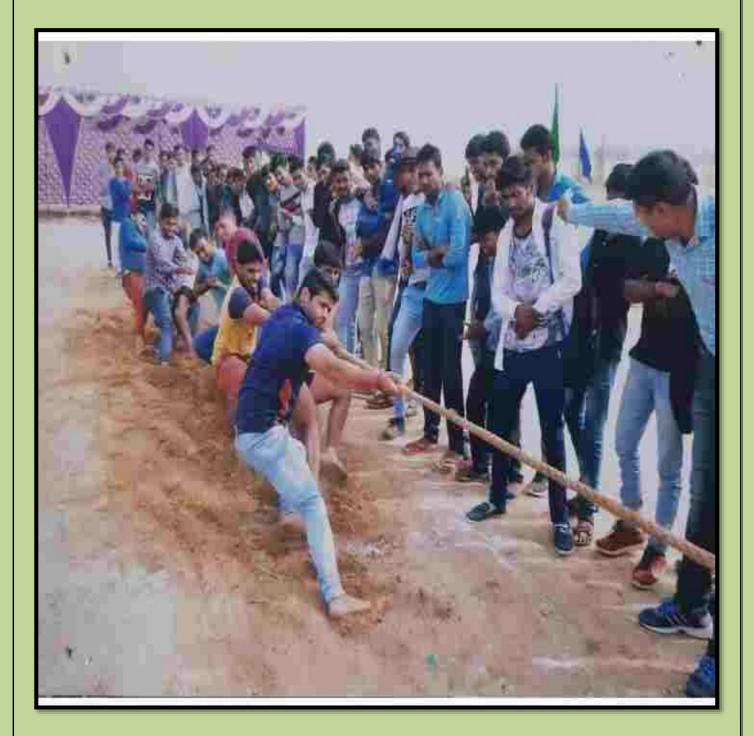

| 2019-20 | 06/03/2020               | 45 |
| 248 | Self Defence Training by Deepchand (Coach)                                           | Women cell | Aatamraksha ke gur                                                              | 2019-20 | 02/03/2020<br>03/03/2020 | 40 |







Yoga Session in NSS Camp





## Swachchhata Abhiyan



#### NSS Seven Day Camp



#### **Tree Plantation NSS Camp**



### One Day NSS Camp



### One Day NSS Camp







## RUN for Unity by NSS



### Meri Mati Mera Desh by NSS





## **NSS Day Celebration**





# **NSS Day Celebration**



## **Slogan Writing Competition NSS**



## **Poster Making Competition**



## Pledge on Say No to Tobacco NSS



## **Sports Activity**



# **Sports Activity**



## Inter College Girls Kabaddi





# Tug of War Boys



#### **Athletic Meet**



#### 3000 मी. दौड : अनीता प्रथम शमीन और

मटका दौड़ में रितु, शीला एवं मुकेश रहीं अव्यल, बेस्ट एथलीट का खिताब झाल सिंह बीए तृतीय वर्ष की दीम को मिला

#### असर कालामा अपूर्ण

TARE DIST. IN STREET, CONTRACT, CONT an direct an evening of man electronic is you thereight a general is an income as from any first any pully an all the shi ten alternal is store whereas भ्यम तर्ज के अन्तर्भ त्यान किया। तीन इ.स. चीन को तीन में उसके स्टाप दन OTHER ANTE IT HERE TO A DOL

and the second spinor े काम जीवर का बांग्रेज प्रतिष्ठ को सब से कारणे किया, के अन्द्रीयालंग all sime front time all time attances at species from the face of the fit



Study accentic is an experimentation of Distant Manual and parameter and self-the

the part of a construction of the second state of the secon