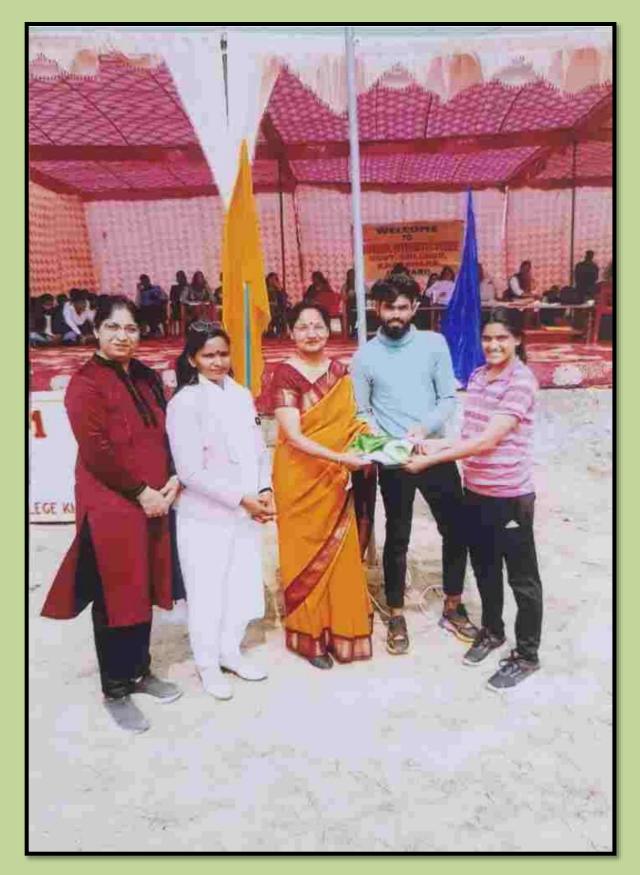

### Athletic Meet

झाल सिंह और कोमल रहे बेस्ट एथलीट

खरखड़ा सज्ञकीय महाविधालय में आयोजित खेलकू के स्पर्धा संपन्न, विजेता सम्मामित

खरखडा में प्रतियोगिता के समापन पर विजेता छात्राओं को पुरस्कृत करती प्राचार्या।

भारकर न्यूज हिंदुईद -स्थित खरखडा राजकीय महाविद्यालय में आयोजित दो दिवसीय खेलकुद प्रतियोगिता का समापन किया गया। समापन अवसर पर साम्या गण्ता मुख्यमंत्री सुशासन सहयोगी विशेष रूप से मौजुद रही। प्राचार्य डॉ. रेनू हड्डा मे खेल प्रतियोगिता की रिपोर्ट प्रस्तुत की। गुप्ता ने विजेताओं प्रतिभागियों को पुरस्कार वितरित कर शिक्षा के साथ खेलकृद प्रतियोगिता में भाग लेने के लिए प्रेरित किया। प्रतियोगिता में बेस्ट एथलीट का खिताब झाल सिंह बीए तुतीय वर्ष व बेस्ट एथलीट गर्ल का खिताब कोमल बीएससी प्रथम वर्षं को मिला। तीन हजार मीटर