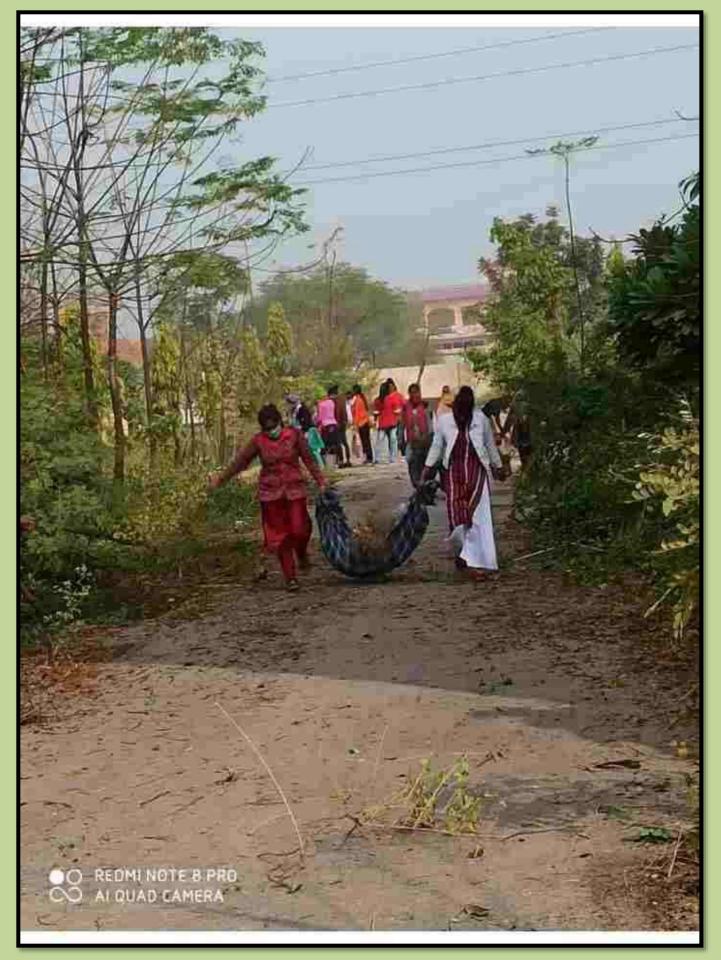

## विद्यार्थियों ने खेतों में जाकर किसानों व रैली निकाल ग्रामीणों को पराली न जलाने के लिए किया जागरूक

REALING DESCRIPTION OF A CONTRACT OF A CONTR के विकासिक ने प्रतास में कहते वाट्रकल में के रहे नुवारत्य के स्तीत जनगण्ड करने के लिए अपिष्टम धानवा बहितेस संख्याचे हो रेगु हता ने विद्यापिती को विद्यानी होए रोड़े में पाली के जलार जाने की लेकर होने बाले मुख्याल से आवगत कराताः इसके कार विद्यार्थितं ने Printer and Street and firm in applient retail in Genen at गण के खेलें में जबर किम्मनों की फम्मलों के अन्यरोप च प्रतानी के जला जाने में होने कारे पुरुषल जेले आणि की उसेका आपन रहेका हरू जनसरम द्वित तथा लोग जीम्हरणे की कोट में आ जाने. असे के बारे में बारणा। इस फोक या जी शावना मारम म सी. माहित सहित देन्व स्टाफ मादस्य फेकर तो।

माठानक (गर्म्सा

जनस्वय में किसानों को आगरक करते राजनीय कॉलेज के विद्यार्थी।

पराली मारी जलतने के प्रति जनगर कता। रेली निकालते राजकीय विद्यालय जातामालपुर के शिवज्य क विद्यार्थी। पराली जलाने से पर्यावरण को होने वाले नुकसान के बारे में कराया अवगत अस्त्रमनपुर स्थित राजधीम प्राथमिक पाठपाल्य में विद्याचित्रों ने आगस्त्रकता रेली निकल्ली। संघत्ती ने रेल्ले के मान्यम से प्रामीको को परानी नहीं जलाने के लिए जागमक दिया। रेली की मुख्य शिक्षक सुनील कुमार ने हरी झोगी दिराहरूर रवाना किया। एसरस्पमी प्रधान संदोग कुसार ने विद्यासियों को पॉलिड्योन को जगह कपहे में बने धेले का प्रयोग करने के लिए प्रेरित विस्या। उन्होंने कहा कि आपने भरी के आस पार साफ सफा रखे। अध्यापक मंत्रीत कमार वे प्रसती सलामे पर पंपीलरण को होने वाले लुकसान के बारे में आवगत करामा। इस मोके पर जावेगाम. राजसिंह नबरदार व देलराज सारव अर्थाद सहित अन्य मौजूद रहे।