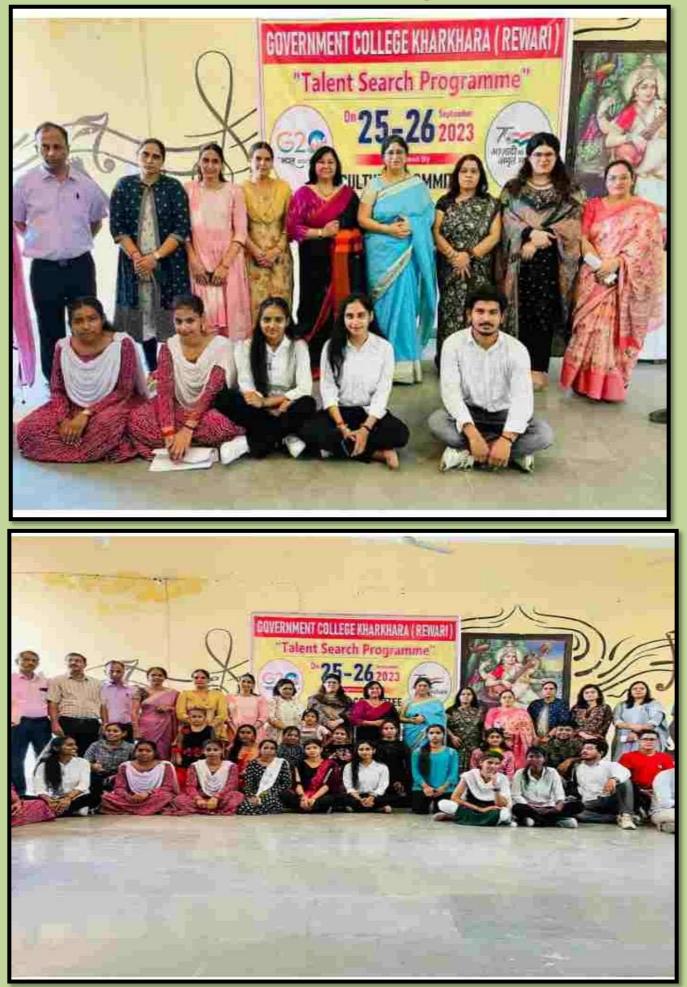

| 245 | Lecture by Kamal Nimbal (Panel<br>Lawyer of Haryana Govt.)                           | Women cell | <ol> <li>Laws relating toWomen</li> <li>Means of optaining legal Aid</li> </ol> | 2019-20 | 27/02/2020               | 50 |
|-----|--------------------------------------------------------------------------------------|------------|---------------------------------------------------------------------------------|---------|--------------------------|----|
| 246 | Lecture by S.H.O. Sh. Sudhir Kumar<br>(Dharuhera)                                    | Women cell | Awareness on Durga Shakti App                                                   | 2019-20 | 05/03/2020               | 65 |
| 247 | Celebrated International Women's day<br>kavitapath, Essay writing , Poster<br>making | Women cell | Women's Day                                                                     | 2019-20 | 06/03/2020               | 45 |
| 248 | Self Defence Training by Deepchand (Coach)                                           | Women cell | Aatamraksha ke gur                                                              | 2019-20 | 02/03/2020<br>03/03/2020 | 40 |

Yoga Session in NSS Camp