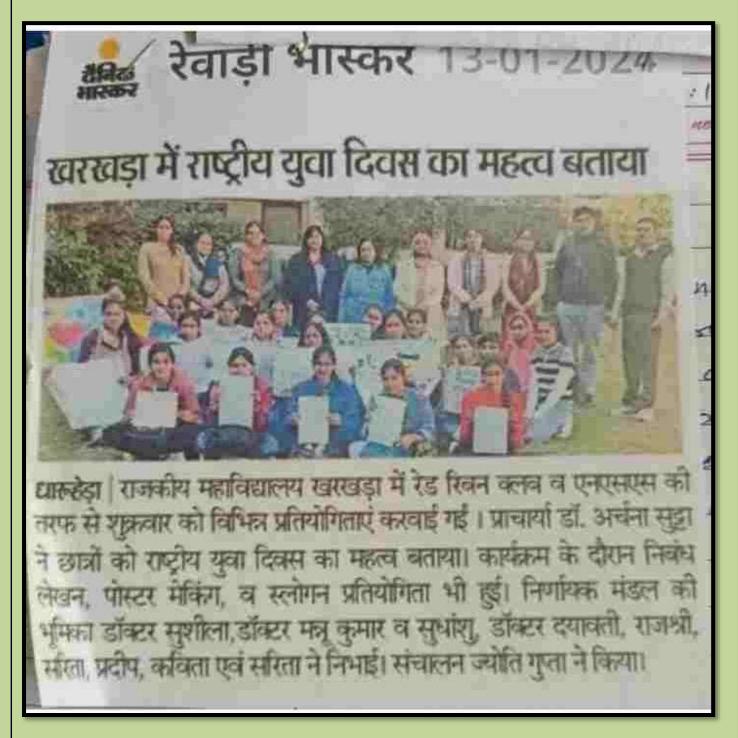

दौड़ में शमिंत खात व अतीता प्रथम रही। मटका दौड़ में रितु प्रथम, शीला द्वितीय व मुकेश तृतीय स्थान पर रही। डॉ. सत्येन्द्र सिंह, सरिता व शिवानी प्रतियोगिता के रिजल्ट बताए। निर्णायक मण्डल की भूमिका डॉ. सुरेन्द्र, मनु कुमार, सुशील, डॉ. प्रदीप यादव, भारत भूषण, शर्मिला, कविता व दीपक कुमार ने निभाई। खेल निदेशक डॉ. हरि प्रकाश ने प्रतियोगिताओं को सफल बनाने के लिए सभी विद्यार्थियों व मुख्य अतिथि का आभार व्यक्त किया। मंच संचालन डॉ. मुकेश यादव व राजश्री ने किया। इस मौके पर लक्ष्मीराम, अनिल यादव, दिनेश, प्रदीप, मुरारीलाल व सोनू आदि सहित अन्य मौजुद रहे।