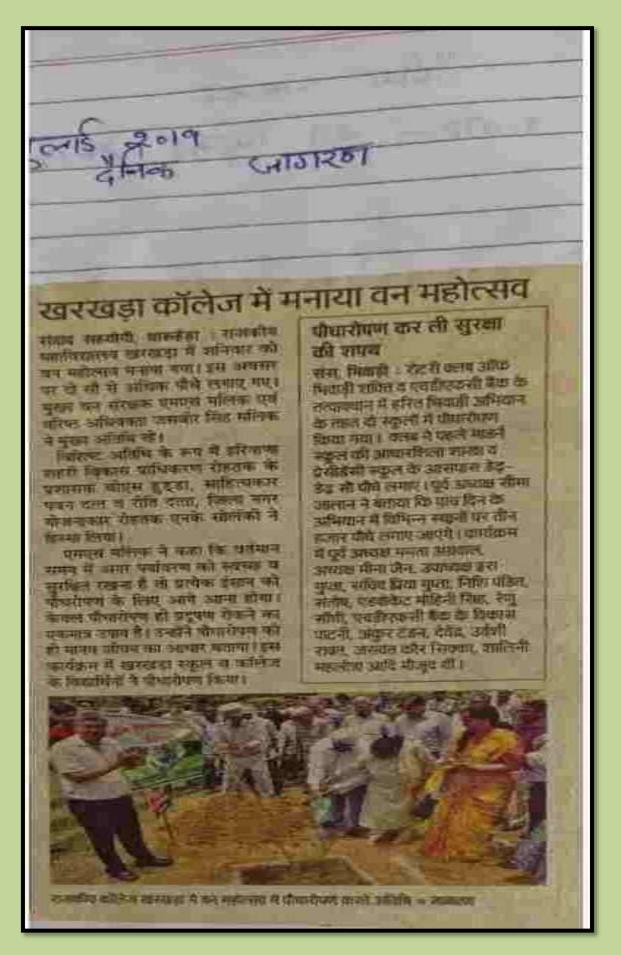

## Lohri Celebration

राजकीय महाविद्यालय में पौधारोपण करते स्वयंसेवक व स्टाफ सदस्य = सो. महाविद्यात

महत्व के बारे में बताया। इस अवसर पर पर्यावरण संरक्षण की शपथ भी दिलाई। इस अवसर पर डा. दयावती डा. सुशीला लांबा, डा. हरिप्रकाश, डा. रामनिवास, सत्येंद्र सिंह, एकता रानी, डा. महेश, सुशील कुमार, दीप कुमार, शिवानी यादव, मान्या भोला, राजश्री, डा. मीनाक्षी, कविता, डा. भ भूषण, डा. प्रदीप कुमार, डा. सरिता गाटत ज्यींटी धांटि जाण्णित उद्रे।