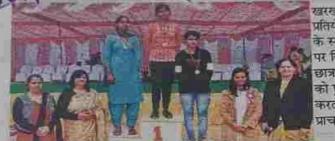

### Athletic Meet

झाल सिंह और कोमल रहे बेस्ट एथलीट

खरखड़ा सज्ञकीय महाविधालय में आयोजित खेलकू के स्पर्धा संपन्न, विजेता सम्मामित

खरखडा में प्रतियोगिता के समापन पर विजेता छात्राओं को पुरस्कृत करती प्राचार्या।