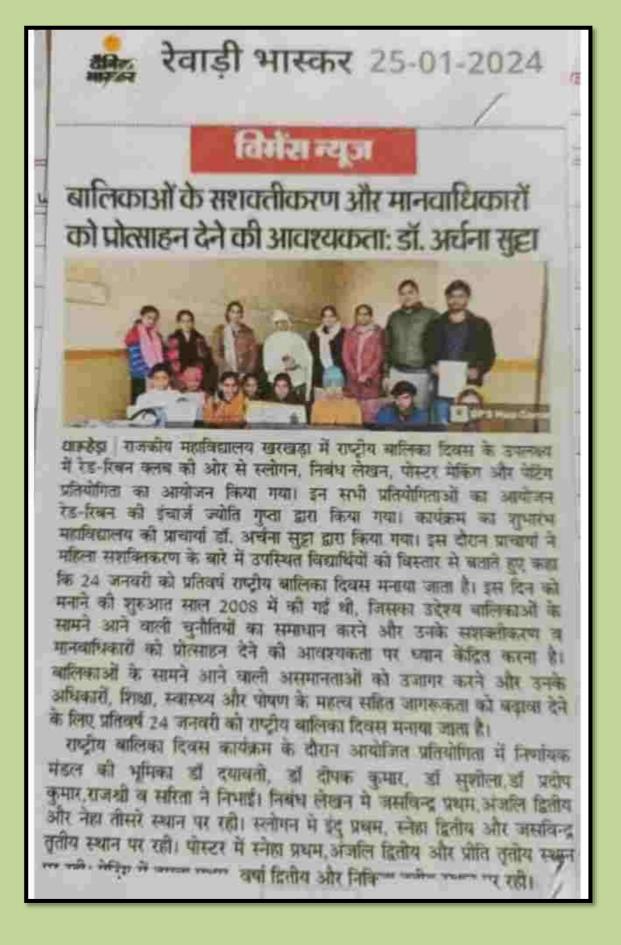

्ट्र गान के साथ कार्यक्रम का समापन हुआ। इस मौके पर डॉ. दयावती, डॉ. सुधांशु, डॉ. मुकेश, डॉ. रामनिवास, एकता, सरिता, मीनाक्षी, डॉ. भारत भूषण, प्रदीप, राजश्री, लच्छी बाबू, अनिल कुमार, प्रदीप व मुरारी सिंह सहित कॉलेज के अन्य स्टाफ सर्वस्य मौजूद रहे।

भारतम न्यूज धारूहेड़ा

गांव खरखड़ा स्थित राजकीय महाविद्यालय में प्राचार्या डॉ. रेणु हुड्डा के नेतृत्व में एक दिवसीय एनएसएस कैंप का शुभारंभ हुआ। एनएसएस प्रभारी डॉ. सुशीला लांबा ने एनएसएस के महत्व के बारे में विस्तार से बताया। स्वयंसेविकाओं ने मिलकर महाविद्यालय प्रांगण में बने बड़े-बड़े घास के मैदान को साफ किया और महाविद्यालय परिसर में बिखरे हुए एलास्टिक के सामान बोतलों को एकत्रित किया। पेड़ों के लिए क्यारियां बनाई गई,

## **Tree Plantation Eco Club**



## **Rally on Environment Conservation**



## National Youth Day



## National Girl Child Day



## **Blood Donation Camp**



## **National Development Pledge**

Date ! 16-01-2021 Page no. Pladge taking comony all the then present dudents and mentions pledged to contribute to the development Nation. The filedge was dictated by Dr. Mukech kumor [ Aset Bo Fessor, Political Science). development. Linvani ge LACI Chart Co lewp

# Independence Day During Covid-19 Celebrated By Doctors on Duty



## **Independence Day**

Dan 1509-2020 Independence day Celebration 2020 Independence day is celebrated on is August every year. This year, we also celebrate the Independence day with some origan by maintaining the social distancing and adhering the gove sule and regulations with special theme Atman irbhar Bharad". This repart is related to the activities performed during the celebration while m