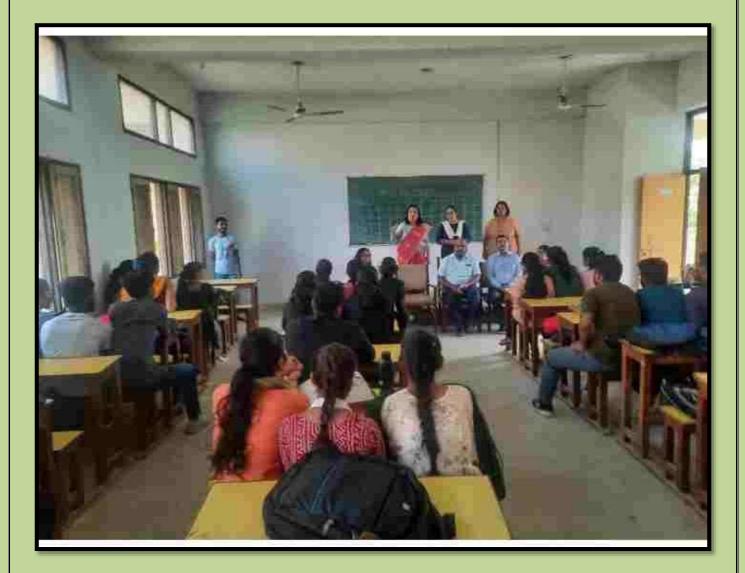

माठानक (गर्म्सा

जनस्वय में किसानों को आगरक करते राजनीय कॉलेज के विद्यार्थी।

पराली मारी जलतने के प्रति जनगर कता। रेली निकालते राजकीय विद्यालय जातामालपुर के शिवज्य क विद्यार्थी। पराली जलाने से पर्यावरण को होने वाले नुकसान के बारे में कराया अवगत अस्त्रमनपुर स्थित राजधीम प्राथमिक पाठपाल्य में विद्याचित्रों ने आगस्त्रकता रेली निकल्ली। संघत्ती ने रेल्ले के मान्यम से प्रामीको को परानी नहीं जलाने के लिए जागमक दिया। रेली की मुख्य शिक्षक सुनील कुमार ने हरी झोगी दिराहरूर रवाना किया। एसरस्पमी प्रधान संदोग कुसार ने विद्यासियों को पॉलिड्योन को जगह कपहे में बने धेले का प्रयोग करने के लिए प्रेरित विस्या। उन्होंने कहा कि आपने भरी के आस पार साफ सफा रखे। अध्यापक मंत्रीत कमार वे प्रसती सलामे पर पंपीलरण को होने वाले लुकसान के बारे में आवगत करामा। इस मोके पर जावेगाम. राजसिंह नबरदार व देलराज सारव अर्थाद सहित अन्य मौजूद रहे।