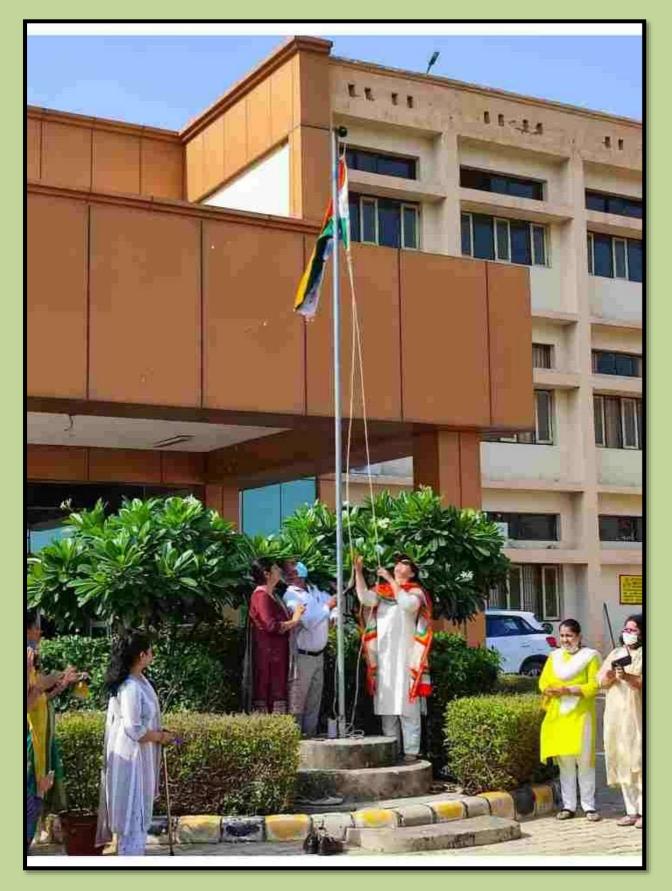

ञान प्रदर्शनी अपने मॉडलों का प्रदर्शन किया लिए किया गया। प्राचार्या गया।

प्रदर्शनी का शुभारंभ प्राचार्या डॉ. बधाई दी गई। इस अवसर पर अर्चना सूटा ने किया। इस दयावती, डॉ. सिधान्शु, डॉ. अवसर पर उन्होंने विद्यार्थियों के सुशीला लाम्बा मनु कुमार, डॉ. मॉडल का अवलोकन किया व प्रदीप, डॉ. मिनाक्षी, राजश्री, उनका मागंदशंन भी किया। कविता यादव, डॉ. सरिता, डॉ. प्रदर्शनी को लेकर एकता रानी महेश आदि रहे।

मान्या भोला व डॉ. भारत भूषण ने निर्णायक मंडल की भूमिका और भूपेंद्र की टीम, भौतिको विभाग से रोहित और दीपक की टीम व भूगोल विभाग से आदिल प्रदर्शनी के सफल आयोजन के कॉलेज में आयोजित इस लिए विद्यार्थियों व स्टाफ को





6Q29+92J, Kharkhada, Khallawas, Haryana 123106, India



6029+92J, Kharkhada, Khaliawas, Haryana 123106, India

#### Alumni Meet





### Farewell



## **Republic Day**



## Independence Day



## **Constitution Day**



## Swachchhata Abhiyan



#### Attendance Record Session 2023-24

#### Self Defence Training

| Set of the | Name