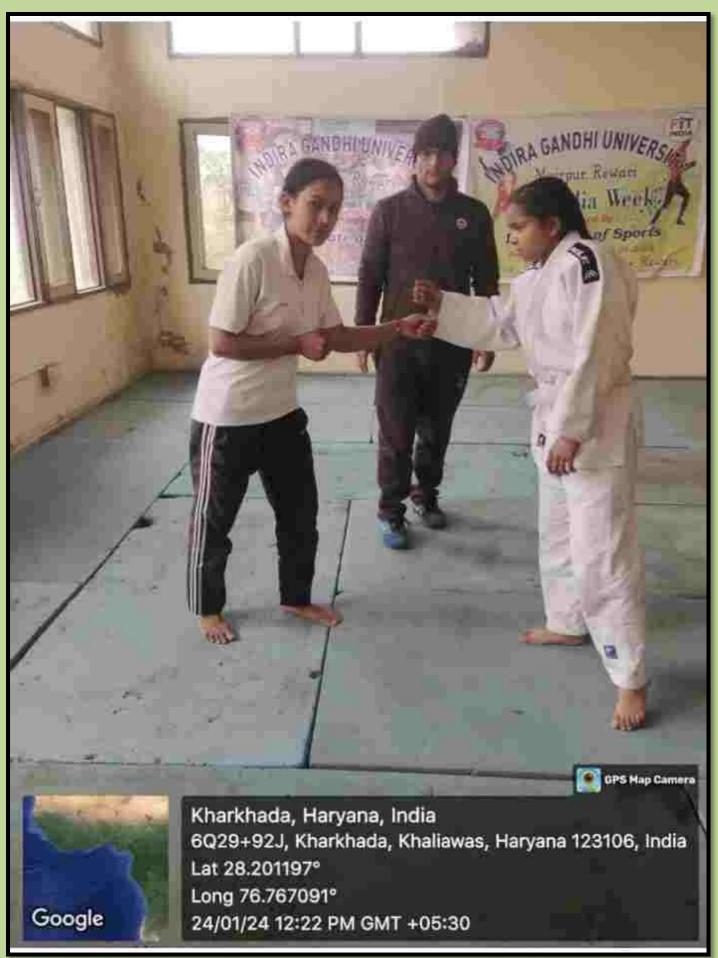

CON पहुंचे। विजेता प्रतिभागियाँ का पुरस्कार भी वितरित किए TUT जिसमें महाविद्यालय एथलीट ब्वायज अरूण कुमार और बेस्ट एथलीट गर्ल्स का खिताब अनिता को दिया गया। कॉलेज के खेल प्रभारी डॉ. हस्प्रिकाश ने सभी अतिथियों का आभार जताया। इस मौके पर कॉलेज के स्टाफ संदस्य मौजूद रहे।

धारूहेडा गांव खरखडा स्थित राजकीय महाविद्यालय में दो दिवसीय वार्षिक खेल-कृद प्रतियोगिता आयोजित की गई। स्पर्धा की शुरूआत उप प्राचार्या दयावती ने की। उन्होंने विद्यार्थियों को खेलों में बढ़-चढ़कर भाग लेने का आह्वान किया। इस दौरान विभिन्न खेलकूद स्पर्धाएं जैसे शॉटपुट ब्वायज और गर्ल्स, डिस्कस थ्रो, ऊंची कृद व लंबी कृद सहित अन्य कराई गई। समारोह के समापन अवसर पर कॉलेज प्राचार्य डॉ. रमेश कुमार गर्ग

# **Tree Plantation Eco Club**



# **Boys Tour**



# **Girls** Tour

# Inter College Kabaddi Trial



# Inter College Taekwondo Trial



# Inter College Sports Trial



# **Diwali Celebration**



## Lohri Celebration





राजकीय महाविद्यालय में पौधारोपण करते स्वयंसेवक व स्टाफ सदस्य = सो. महाविद्यात

महत्व के बारे में बताया। इस अवसर पर पर्यावरण संरक्षण की शपथ भी दिलाई। इस अवसर पर डा. दयावती डा. सुशीला लांबा, डा. हरिप्रकाश, डा. रामनिवास, सत्येंद्र सिंह, एकता रानी, डा. महेश, सुशील कुमार, दीप कुमार, शिवानी यादव, मान्या भोला, राजश्री, डा. मीनाक्षी, कविता, डा. भ भूषण, डा. प्रदीप कुमार, डा. सरिता गाटत ज्यींटी धांटि जाण्णित उद्रे।

संस धारूहेड़ाः राजकीय महाविद्यालय खरखड़ा में राष्ट्रीय संवा योजना इकाई के कार्यक्रम अधिकारी मनु कुमार व कुमारी ज्योति गुप्ता के नेतृत्व में शिविर का आयोजन किया।शिविर का शुभारंभ प्राचार्या डा. अर्चना सूटा ने पौधारोपण करके किया। इस दौरान स्वयंसेवकों ने स्वच्छता अभियान भी चलाया। प्राचार्या ने सभी छात्र-छ