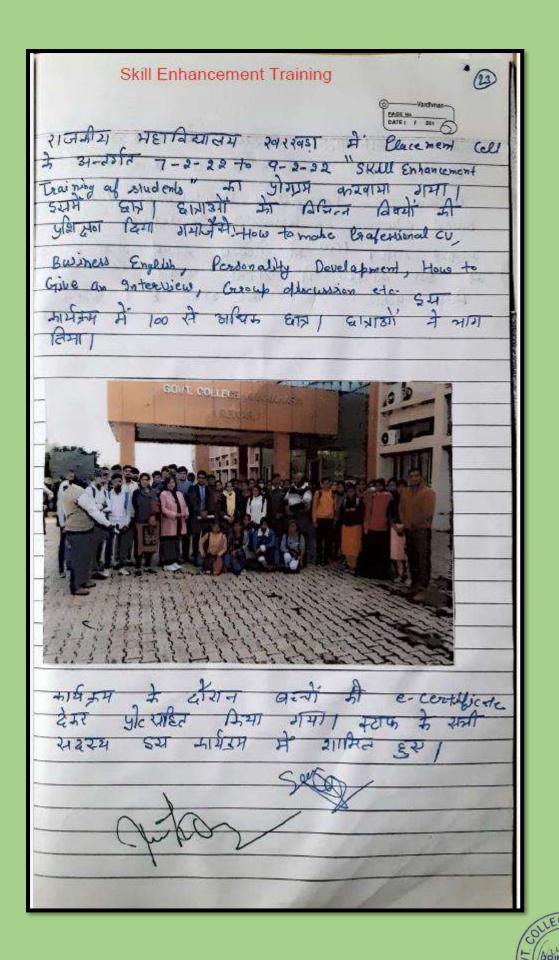

Students were given training under the placement cell in Government College from 5th February to 7th February. This program was organized online by Girls College, Gurgaon Sector 14. 150 students participated in this program. It was told how to make CV.