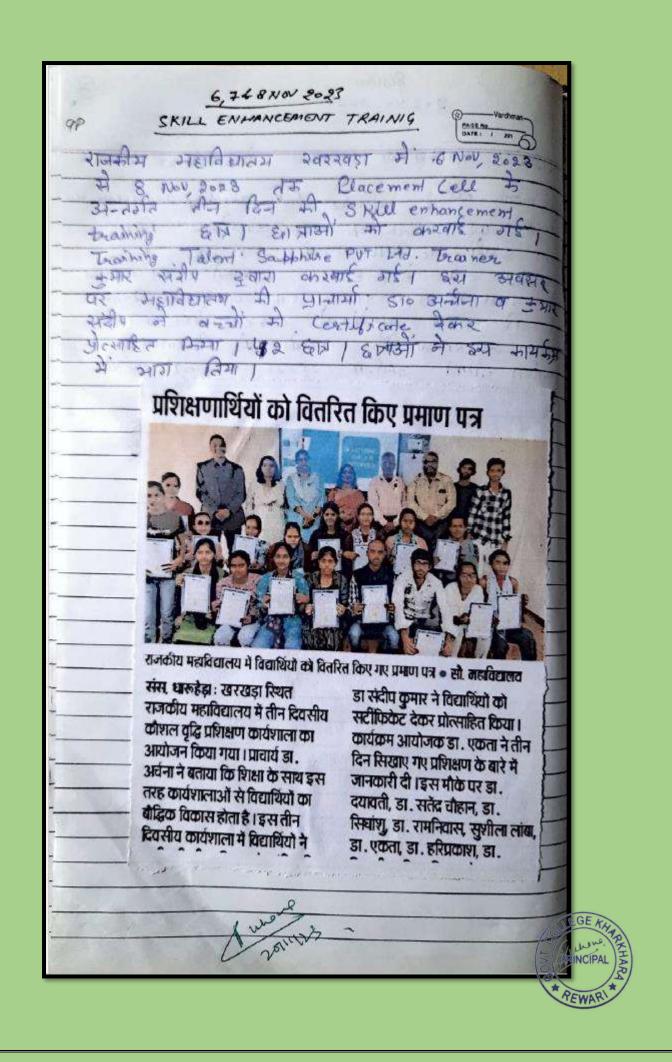

Jagran 21-03.24

Under the placement cell in Government College, Kharkhara, from 6th November 2023 to 8th November 2023, for 3 days, enhancement training was conducted for the students. The training was conducted by Talent Sapphire Pvt. Ltd. Trainer Kumar Sandeep. On this occasion, Principal of the college, Dr. Archana and Kumar Sandeep. Encouraged the children by giving them certificates. 42 students participated in this program.