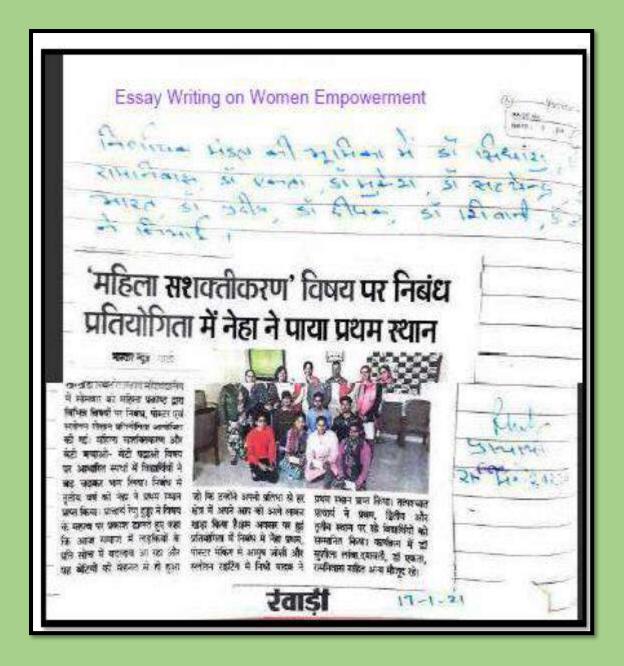

of

OS And select [3]

Lincipal

(Inchange)

flowment cell

A placement drive was organized at Government College Kharkada under the joint aegis of ICICI Bank and NIIT in which 48 students participated. This program was organized on 20 June 2022 and four children were selected in this placement drive.



Placement drive was organized at Government College Kharkada under the aegis of ICICI Bank and NIIT on 25 November 2022 in which 53 children of BA/ B.Com /B.Sc final year participated and three children were selected in this placement drive.







A placement drive was organized at Government College Kharkhara under the joint aegis of ICICI Bank and NITI in which 45 students participated. This program was organized on 17 March2023 and 6 students were selected in this placement drive.







#### Survey by Women Cell



On the basis of DHE letter number 17005/2//2022 NPE DHE dated Panchkula the 6/6/2022, a survey was conducted for women which was based on sanitary napkin awareness, usage, availability, benefits, etc. In the survey, facts were collected through village women and students, on the basis of which we have come to the conclusion that rural women and girls are fully aware of their health and menstrual hygiene. But they are unaware of menstrual cups and tampoys.



Rally on Water Conservation

Date 26-3-23

चौंके दिन की कार्रवारी

## जल सरंक्षण को लेकर निकाली जागरूकता रैली



राज कीय महाविद्यालय में जागरूकता रैली निकालते स्वयंसेवक 🌞 सौ. कालेज

संवाद सहयोगी, धारूहेझ: खरखड़ा स्थित राजकीय महाविद्यालय में आयोजित सात दिवसीय राष्ट्रीय सेवा योजना शिविर के तहत जल संरक्षण