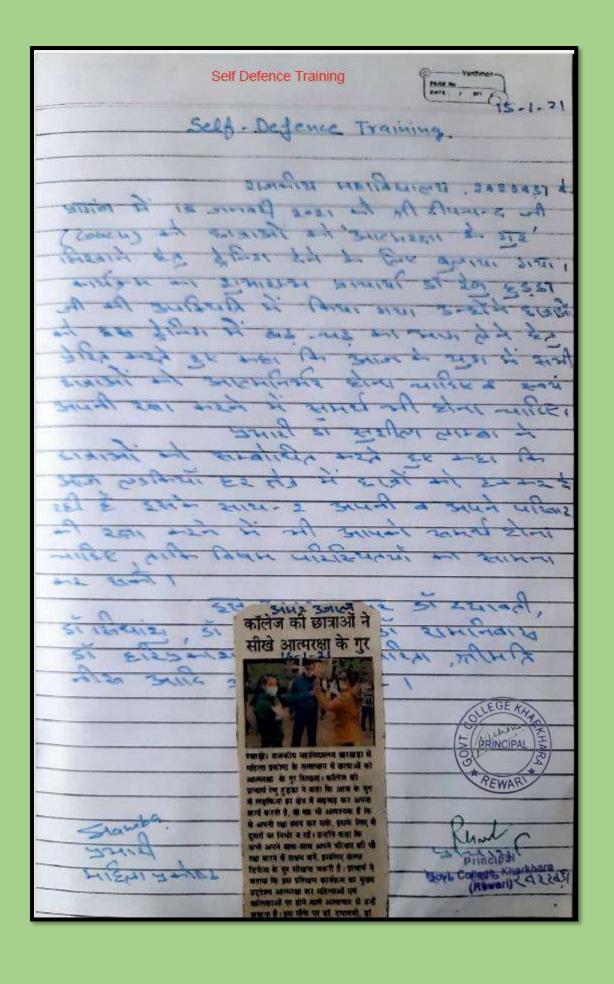

ए दुगां शक्ति एप भी लांच की जा चुकी है, जिसका फायदा बहुत सी महिलाओं व छात्राओं को मिला भी है। उन्होंने कहा कि जिस महिला या छात्रा के मोबाइस में



जागरूकता कार्यक्रम में भाग लेती छात्राएं » वीआरओ

असुरक्षित महसूस होने की स्थिति में एप की टीम तुरंत मौके पर पहुंचेगी और न सुरक्षा में यह एए मील का पत्थर है। इस पर दिखने वाले एक लाल रंग के बटन को केवल महिला की सुरक्षा करेगी, बल्कि मौके पर दुर्गा शक्ति की टीमों ने छात्राओं विलक करेगी और दुर्ग शक्ति की टीमों असामाजिक तत्व के खिलाफ कर्रवाई को फोन में एप डाउनलोड करना भी यह एप डाउनलोड रहेगी तो उसे किसी को उसकी लोकेशन मिल जाएगी। ऐसे भी करेगी। उन्होंने कहा कि यह पुलिस सिखाया और बहुत सी छात्राओं को

तरह का डर नहीं होगा, क्योंकि छात्रा में बगैर किसी फोन किए ही दुर्गा शक्ति की महत्वाकांक्षी योजना है। महिला की मोबाइल में एप डाउनलोड भी कराई।

















On 15 February 2021, in the premises of Government College Kharkhara, the girls were called for training by Shri Deepchand Coach to learn the skills of self-defense. The program was inaugurated in the presence of Principal Dr. Renu Hooda. Motivating the students to participate in studies, she said that in today's era all students should be self-reliant and should be able to protect themselves. Addressing the students, in-charge Dr. Lamba said that today girls are competing with boys in every field. Along with this, you should also be capable of protecting your family so that you can face adverse circumstances. On this occasion, Dr. Dayawati, Dr. Sidhanshu, Dr. Ramniwas, Dr. Hariprakash, Dr. Sarita, were present.

#### **Youth Red Cross**

#### Session 2020-21

### 1 International Youth D