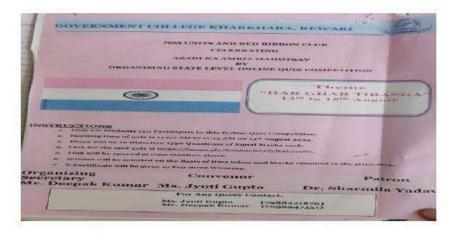

Slogan were felicitated with cash prizes.



4. A State Level poster making competition was organized on 09<sup>th</sup> November 2021. The theme for the same was 'Drug Abuse & Prevention'. Entries were invited through e-mail. Students with the three best posters were felicitated with cash prizes.



No Tobacco Day
 International Drug Abuse and Illicit Trafficking were observed on 25th June, 2022 by organising a poster making competition in the college campus.





#### **SESSION 2022-23**

#### 1. ONLINE QUIZ COMPETITION

A State Level online quiz competition was organized on 13th August 2022. The total of 50 students from all over Haryana registered and participated in the competition. The theme for the same was 'HAR GHAR TIRANGA'. E- Certificate were provided to the top three holders.



#### 2. POSTER MAKING COMPETITION

An Intra-college Level poster making competition was organized on 21<sup>th</sup> November 2022. The theme for the same was 'BLOOD DONATE, Save Life'. Students with the three best posters were felicitated with certificate.





#### 3. WORLDS AIDS DAY

Worlds aids students were shown video on HIV/AIDS and drugs abuse. Students attended this session in one of the multiple batches in which the session was conducted. More than 100 students participated in this event.



#### 4. NATIONAL YOUTH DAY

A Slogan competition was organized on 12-01-2023 marking the celebration of National Youth Day. The slogan was based on National Youth Day and the life of Swami Vivekanand. Students with the three best slogans were felicitated with certificate.

# स्लोगन प्रतियोग