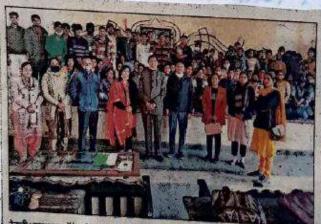

Awareness on Cyber Crime

# स्वयंसेवकों को साइवर क्राइम के प्रति किया जागरूक

महविद्यालय के शिविर में अतिथि का स्वागत करते स्टाफ सदस्य 🛎 सी. महाविद्यालय

संस् धरुहेड़ः राजकीय महाविद्यालय खरखड़ा में चल रहे सात दिवसीय राष्ट्रीय सेवा योजना शिविर के पांचवें दिन स्वयंसेवकों को योग अभ्यास व साइबर क्राइम से बचाव को लेकर जागरूक किया गया। दोपहर बाद साइबर क्राइम को लेकर पेंटिंग प्रतियोगिता भी आयोजित की गई। इस दौरान सब इंस्पेक्टर सुनीता ने

स्वयंसेवकों को साइबर क्राइम से बचाव को लेकर टिप्स दिए। इस मौके पोस्टर मेकिंग प्रतियोगिता भी कराई गई, जिसमें दीपेश को प्रथम, प्रवीता द्वितीय तथा प्रियंका तृतीय स्थान पर रही। निर्णायक मंडल की भूमिका डा. भारत भूषण, ज्योति व डा. दीपक ने निभाई। प्रोग्राम अधिकारी ज्योति गुप्ता व मनु कुमार ने अतिथियों का आभार जताया।