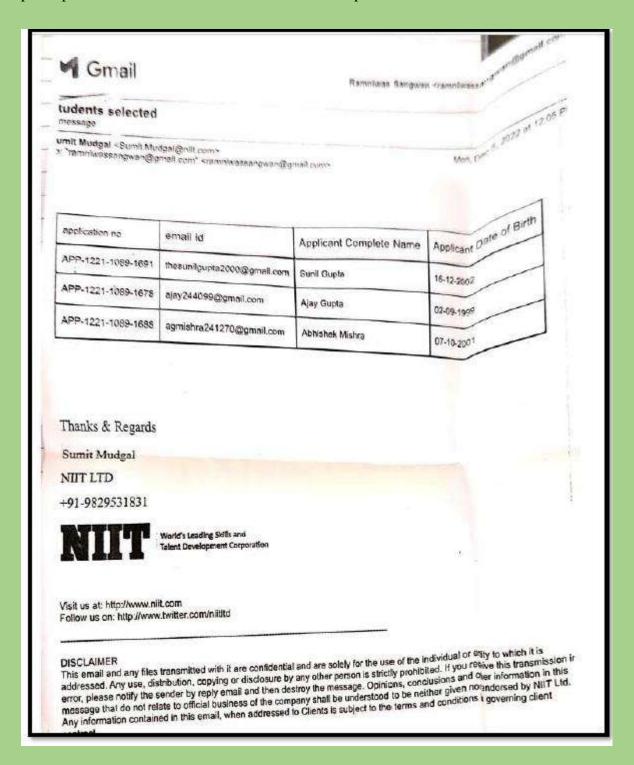

|
| frimital.  (gn-charge)  (llalement cell)                                                             |

Drine to 25 Nov. 2022 the solution of the ment

Drine to 25 Nov. 2022 the solution of the source

A min total gets 34 Claument Drine of

OS And select [3]

Lincipal

(Inchange)

flowment cell

A placement drive was organized at Government College Kharkada under the joint aegis of ICICI Bank and NIIT in which 48 students participated. This program was organized on 20 June 2022 and four children were selected in this placement drive.



Placement drive was organized at Government College Kharkada under the aegis of ICICI Bank and NIIT on 25 November 2022 in which 53 children of BA/ B.Com /B.Sc final year participated and three children were selected in this placement drive.







A placement drive was organized at Government College Kharkhara under the joint aegis of ICICI Bank and NITI in which 45 students participated. This program was organized on 17 March2023 and 6 students were selected in this placement drive.







#### Survey by Women Cell



On the basis of DHE letter number 17005/2//2022 NPE DHE dated Panchkula the 6/6/2022, a survey was conducted for women which was based on sanitary napkin awareness, usage, availability, benefits, etc. In the survey, facts were collected through village women and students, on the basis of which we have come to the conclusion that rural women and girls are fully aware of their health and menstrual hygiene. But they are unaware of menstrual cups and tampoys.



Rally on Water Conservation

Date 26-3-23

चौंके दिन क