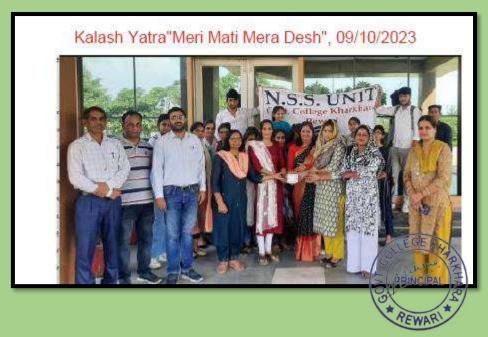

| Meri Mati Mera Desh                                                                                                                                                                                                                                      |
|----------------------------------------------------------------------------------------------------------------------------------------------------------------------------------------------------------------------------------------------------------|
| Meri Mati Mari Dech Compaign                                                                                                                                                                                                                             |
| भीरी मारी मेरा देश आक्रियान 2.0 के अन्तर्गत<br>राजवरिय सहाविद्यालय खरखंडा में इसके                                                                                                                                                                       |
| सेरी माटी मेरा देश आश्रमान 2.0 के अन्तर्गत<br>राजकीय सहाविधालय खरण्यां में इसके<br>अन्तर्गत रेंबी का लायीं जन कियां. इस के<br>साथ- साथ स्वर्यहां गाँव की संरप्य सुराला<br>भारव की कलश खार उस के अन्दर मिटी आर्ट<br>चावल डाल्कर भेट किया। यह कार्यक्रम एन |
| च्यावल डालकर भेट किया। अह कार्यक्रमा एन ।<br>एस एस के स्वांसीवक कीर स्वांसीविकाका होरा<br>कार्यक्रित किया गंजा। इसमें स्वांसीवक दारि                                                                                                                     |
| स्त्रामीविका की के साध - 2 स्टाप्त सपर-भी में<br>भी कला में मिटी कार्र पावल, डाली यह बार्टक्रम<br>कार्ककृत बार्द्धकारी उभी विश्वपता टिंगीर मन छमार                                                                                                       |
| का मरका उद्देश मिरी से जुड़े रहना है                                                                                                                                                                                                                     |
| क्या हम स्वयं सीवक और स्वयं सी ही की में ही विस्त पर                                                                                                                                                                                                     |
| रिया कार्षक्रम में प्यावरण की संरक्षित व स्वूट्ट                                                                                                                                                                                                         |
| रखन की शापन ती गड़ी वुस्त अवस्तर पर पर<br>द्यावती, डाक कारत भ्रमण, पाठ सुशील क्रमारट,<br>जी स्तरिया द्यादि साहित संजी श्रांतील भदस्य<br>उपारेश्वत रही                                                                                                    |
| Augus.                                                                                                                                                                                                                                                   |
| Tyoti Cull Bove College Knewhore                                                                                                                                                                                                                         |
| Govt. College, Kherkhara  Gisti:- Rewari                                                                                                                                                                                                                 |

ARINCIPAL

REWAR

Under the Meri Maati Mera Desh Abhiyan 2, a rally was organized at the Government College, Kharkhara. Along with this, a pot was presented to Mrs.Sushila Yadav, the Sarpanch of Kharkhara village, with soil and rice inside it. The program was organized by the volunteers of NSS. The program was conducted under the supervision of Program Officer Jyoti Gupta and Manu Kumar. The main objective of this program is to remain connected to the soil. And the Sam Sewikas applied Tilak on their forehead with the soil of their respective villages. The students participated in the competition with joy and enthusiasm. In the program, an oath was also taken to protect and keep the environment clean. On this occasion, all the staff members of the college were present.