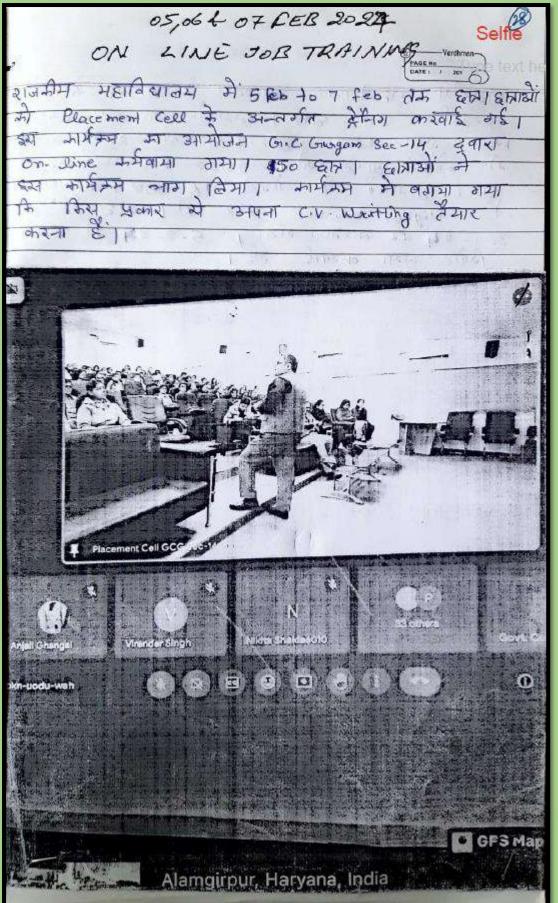

Students were given training under the placement cell in Government College from 5th February to 7th February. This program was organized online by Girls College, Gurgaon Sector 14. 150 students participated in this program. It was told how to make CV.