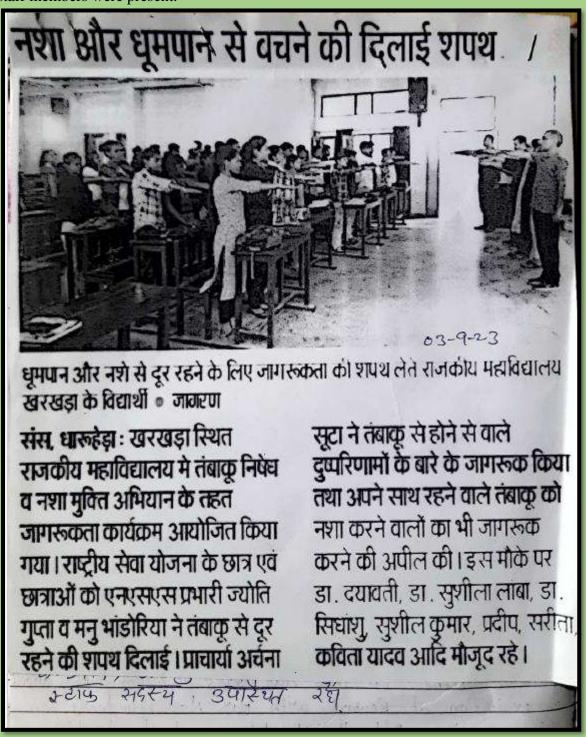

#### Say No to Tobacco

Today, an anti-tobacco awareness program was organized by NSS Government College Kharkhara. Program Officer Ms. Jyoti Gupta said that in today's time the young generation is moving towards drug addiction, the consequences of which are very bad on the society. College Principal Dr. Archana Soota, while addressing the volunteers, said that everyone will have to

work together to free the youth from this evil trick of addiction. On this occasion, all the volunteers were administered the oath of prohibition of tobacco. This was done by the program officer, Dr. Manu Kumar also administered the oath to all the volunteers and said that we should make the society tobacco free because it will free the humans as well as our environment from the ill effects of tobacco. On this occasion, Dr. Pradeep, Dr. Sushila, Dr. Sarita, Kavita and all staff members were present.