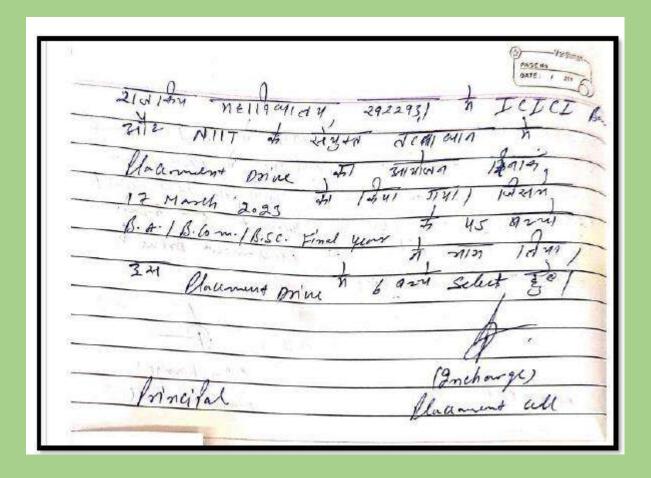

Jagran 21-03.24

Under the placement cell in Government College, Kharkhara, from 6th November 2023 to 8th November 2023, for 3 days, enhancement training was conducted for the students. The training was conducted by Talent Sapphire Pvt. Ltd. Trainer Kumar Sandeep. On this occasion, Principal of the college, Dr. Archana and Kumar Sandeep. Encouraged the children by giving them certificates. 42 students participated in this program.

Students were given training under the placement cell in Government College from 5th February to 7th February. This program was organized online by Girls College, Gurgaon Sector 14. 150 students participated in this program. It was told how to make CV.