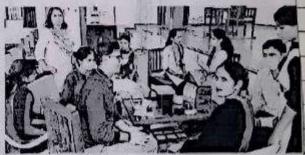

िक दातों व मधुदों की मुख्या को कोमली स्थित डीएवी महिला लेकर आप सभी को जानसक होना महाविद्यालय में एनएमएस वेहद आवश्यक है। उन्होंने बताया कि की ओर से महिला स्वास्थ्य व थेड़ी यी यावभानी और जागरूकता स्वच्छता जागरूकता कार्यक्रम गे हम दातों की महन और तकलीफ आयोजित किया। प्राचार्य ने ये अस सकते हैं। दातों की यहन एक स्थारण के प्रति जागरक होने की बहुत ही आम समस्या है, लेकिन यह नमीहत दी। में बचाव के लिए तंबाकृ वीड़ी के प्रयोग ये थे बचना चाहिए। नागरिक 🖠 अध्यताल रेवाडी के डेंटल यजेंन डॉ. इच्छात शादव, डा. मात वमा, डी. रिमानी बादव व डी. मंतिका ने भी रोतों की सुरक्षा के बारे में विधिन्न जरूरी उपाय अताए। इस मंकि पर पर शिधिन्न पोस्टर बनाए। नुक्कड़ नाटक में नेहा, सपता, हिंगा, राजनों ने टीम ने डिमिन्वयास विशेश स्टाफ सदस्य मीजूद रहे। योथ में नुक्कड़ नाटक के जरिए ग्रामीणों को पोषण आहर के बारे में जागह के किया।



चिकित्सक डॉ. रित् मदान ने दातों खरखड़ा में आयोजित ओरल हैल्थ कैंप में छात्राओं के दांतों की जांच करते डाक्टर।



# हमारे पृह के अबर होती है और कियी को दिखती नहीं। वहीं पुह के केंग्रर



रेणाई | सेक्टर-18 स्थित राजकीय कत्या महायिद्यालय में योगण माह के तहत विभिन्न प्रतियोगिता आयोजित करवार गर्छ। इसमें



An oral health awareness camp was organized by the Haryana Health Department on 20 September 2019 at Government College Kharkhara in which students were told how to maintain good health. Dr. Ritu Madan informed the students about the care and protection of teeth. She told that oral health is an indicator of overall health. Therefore, it is very important for all of you to be aware about the protection of gums in teeth. She told that with a little caution and awareness, we can avoid dental pr