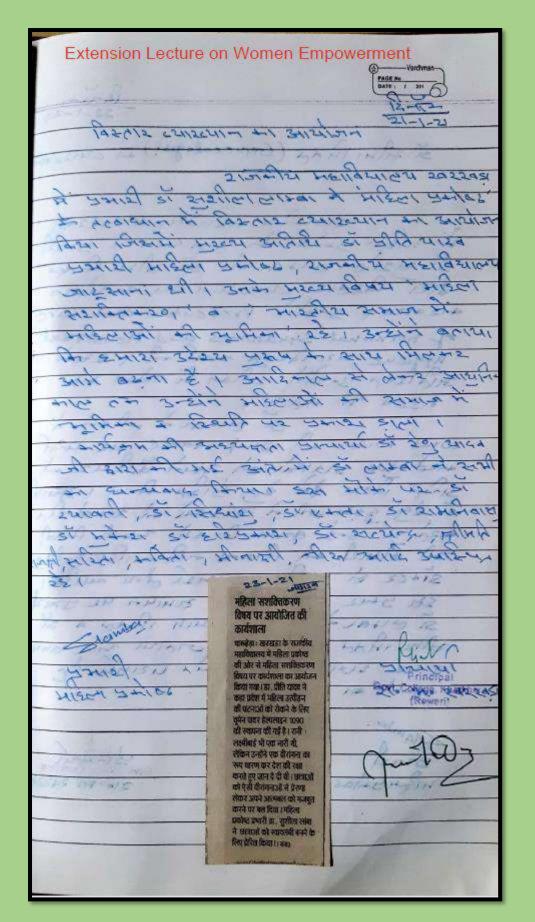

#### स्लोगन लेखन प्रतियोगिता के विजेता सम्मानित

राजकीय महाविद्यालय में प्रतियोगिता के विजेताओं के साथ स्टाफ सदस्य : सी. झरावि

संस् धारूहेड्डाः खरखडा स्थित राजकीय महाविद्यालय में हरियाणा शहीदी दिवस पर स्लोगन लेखन प्रतियोगिता आयोजित की गई। प्रतियोगिता में राष्ट्रीय सेवा योजना डकाई की दोनों यूनिटों के स्वयस्पकों ने भागीदारी की। एनएस्टरस प्रभारी ज्योति गुप्त व मनु कुमार ने बताय कि प्रतियोगिता में बीए प्रथम नृतीय वर्ष की वर्ष ने पहला, बीए दितीए वर्ष की अनन्या दुसरे व बीए दितीए वर्ष की अनन्या दुसरे व बीए दितीए वर्ष की असंबंदर ने तीसरा स्थान प्राप्त किया। प्रावार्य अर्थना सुटा ने विजेता प्रतिभागियों को पुरस्कार देकर सम्मानित किया गया। इस मौके पर डा. दयावती, डा. सुशीला लांबा, एकता रानी, सुशील, प्रदीप कुमार, राजश्री, कविता यादव आदि उपस्थित रहे।