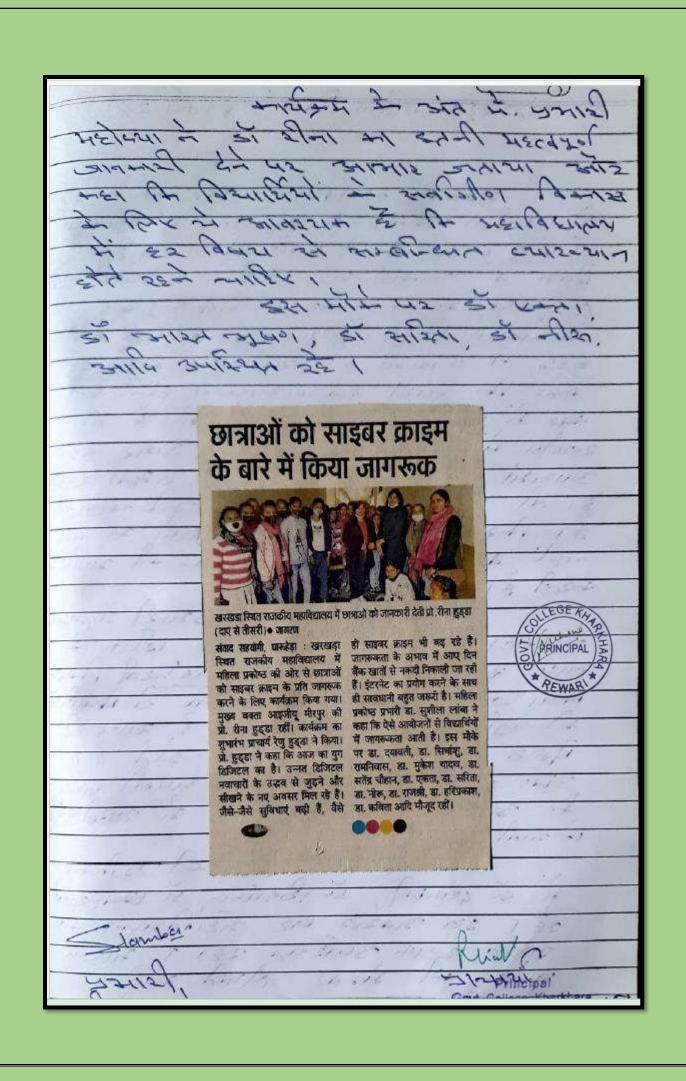

Awareness on Cyber Crime

# स्वयंसेवकों को साइवर क्राइम के प्रति किया जागरूक

महविद्यालय के शिविर में अतिथि का स्वागत करते स्टाफ सदस्य 🛎 सी. महाविद्यालय

संस् धरुहेड़ः राजकीय महाविद्यालय खरखड़ा में चल रहे सात दिवसीय राष्ट्रीय सेवा योजना शिविर के पांचवें दिन स्वयंसेवकों को योग अभ्यास व साइबर क्राइम से बचाव को लेकर जागरूक किया गया। दोपहर बाद साइबर क्राइम को लेकर पेंटिंग प्रतियोगिता भी आयोजित की गई। इस दौरान सब इंस्पेक्टर सुनीता ने

स्वयंसेवकों को साइबर क्राइम से बचाव को लेकर टिप्स दिए। इस मौके पोस्टर मेकिंग प्रतियोगिता भी कराई गई, जिसमें दीपेश को प्रथम, प्रवीता द्वितीय तथा प्रियंका तृतीय स्थान पर रही। निर्णायक मंडल की भूमिका डा. भारत भूषण, ज्योति व डा. दीपक ने निभाई। प्रोग्राम अधिकारी ज्योति गुप्ता व मनु कुमार ने अतिथियों का आभार जताया।