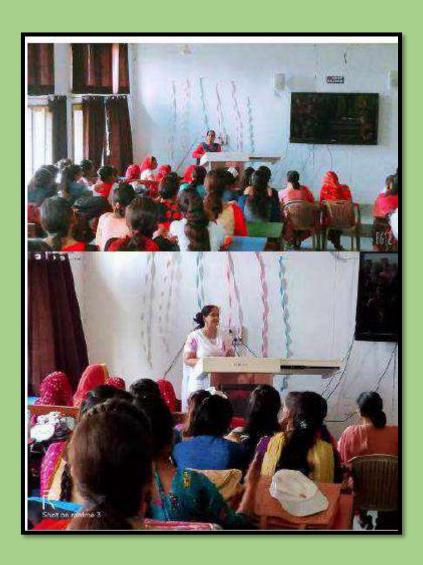

Extension Lecture on Transgender Issues विश्तार स्थारत्यान By Dr. Princy Chaturved Topic Awareness on transgender community issue 510 H. 5455421 H. HISON ATTICK डाँ छिसी नाट रिडेटी नां मि हो हों। 21-1012121 hi Assistant Professor of Case + as है के द्वारा किया गाया । इस अवसा अली अर्थ में के काथ उन्हें पुवस्त्राहर मेंट मिल गए में प्रशाहत प्र भी दिया गया। डा हिंसी ने बताया कि द्वांसनेड है, इस क्या में किन्द्रें सामितित किया 214124 2/1-2 2A 21422411 British Harry Hi min 34 SILVELLE £ , 3-141 302114 Part 18 14 was 140 Har 1812 Hardishis हीम्पेश व नान दीम्पिंग स्टाय में स्थाप साथ हार्मिंड में भी उनमा क्यार्थान वर्ड हरिया के अला । मार्च म्म में द्यंत में द्रां लाम्बान 3141 BUMIZ SAMILI A EXPRAIS ANTI Starb9

In Government College Kharkhara, under the aegis of Women's Cell, Dr. Princy Chaturvedi, who is working as Assistant Professor of Law in Gurugram University, conducted an extension lecture. On this occasion, Dr. Archana Soota presented her with a gift and also gave her a letter of appreciation. Dr. Princy told who transgender people are. How many are included in this category and what problems do they face. What kind of spirits do they deal with in their lives? Their upliftment can be done only by creating social sensitivity. All the teaching and non-teaching staff, as well as the students, listened to her lecture very attentively. At the end of the

program, Dr. Lamba thanked her.