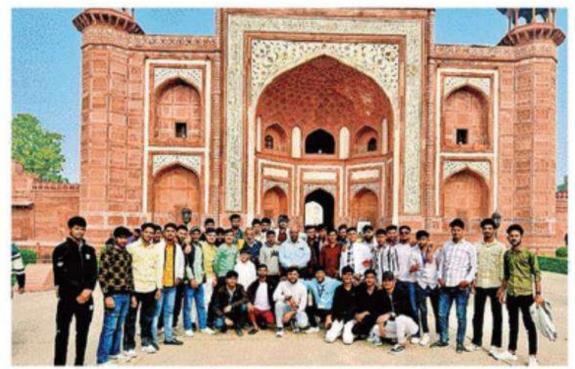

#### **Historical Tour**

A group of students from the Government College in Kharkhara recently visited historical sites in Agra as part of a one-day educational tour. Led by Dr. Hari Prakash and Dr. Satyender Singh, around 50 students explored significant landmarks including the Taj Mahal and Agra Fort. The visit provided students with in-depth knowledge about the rich history and cultural heritage of these monuments. The excursion aimed to enhance the students' understanding of India's historical legacy and offered them a valuable learning experience outside the classroom. The trip was both educational and enjoyable, leaving a lasting impression on the participants.

# विद्यार्थियों ने ऐतिहासिक स्थलों का किया भ्रमण

ऐतिहासिक स्थल का भ्रमण करते खरखड़ा के विद्यार्थी . सौ. महाविद्यालय

संस, धारूहेड़ा: खरखड़ा स्थित राजकीय महाविद्यालय के विद्यार्थियों ने ऐतिहासिक स्थलों का भ्रमण किया तथा उनके इतिहास के बारे के बारे जानकारी ली। खेल निदेशक डा. हरि प्रकाश व डा. सत्येंद्र सिंह के नेतृत्व में एक दिवसीय एकदिवसीय शैक्षणिक भ्रमण करवाया गया। इस दौरान करीब 50 छात्रों ने आगरा व वृंदावन का भ्रमण किया। वहां पर विद्यार्थियों ने आगरा का ताजमहल, आगरा का किला देखा व प्राचीन इतिहास के बारे में जाना। NIC Camp, IGU MEERPUR