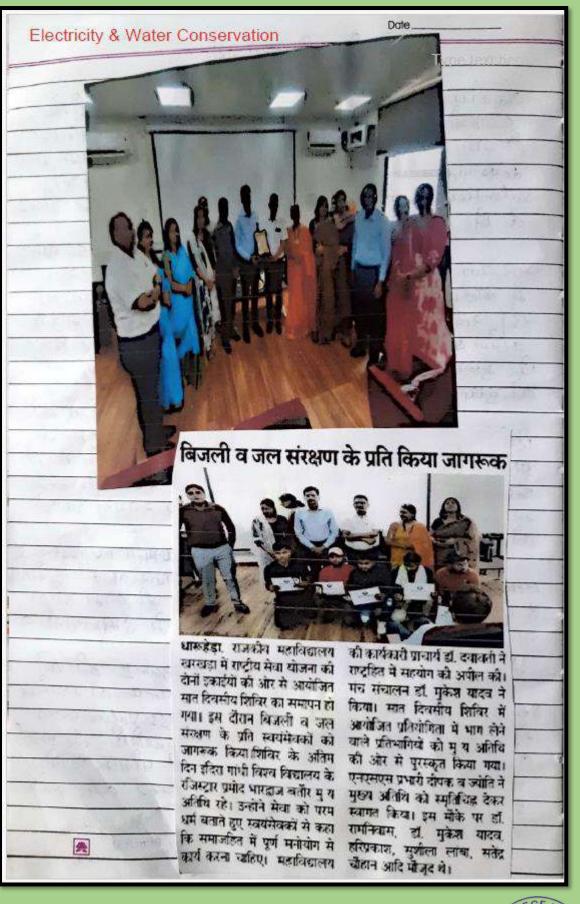

jay, on behalf of the Red Cross, gave first aid and nursing training to the girl students. While training them through PowerPoint, he told the volunteers that after any incident, first aid can be provided as per the need. It is called first state, it can not only prevent the damage caused by hand but can also save the life of the injured. During this, the girl students should be given immediate treatment to the injured in case of fainting due to heart attack during the procession. Detailed information was given about the assistance to be provided. All the volunteers listened and learned all this with full interest. After this, all the volunteers took food together. After this, around 5:00, college spokesperson Dr. Bharat Bhushan informed the volunteers. Explain in detail about RTI.











| Water Arrangement for Birds                                                                                                                                                                                                                                                                                                                          |
|------------------------------------------------------------------------------------------------------------------------------------------------------------------------------------------------------------------------------------------------------------------------------------------------------------------------------------------------------|
| Date 07-05-22