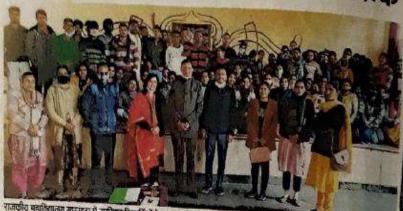

Awareness on Cyber Crime

# स्वयंसेवकों को साइवर क्राइम के प्रति किया जागरूक

महविद्यालय के शिविर में अतिथि का स्वागत करते स्टाफ सदस्य 🛎 सी. महाविद्यालय

संस् धरुहेड़ः राजकीय महाविद्यालय खरखड़ा में चल रहे सात दिवसीय राष्ट्रीय सेवा योजना शिविर के पांचवें दिन स्वयंसेवकों को योग अभ्यास व साइबर क्राइम से बचाव को लेकर जागरूक किया गया। दोपहर बाद साइबर क्राइम को लेकर पेंटिंग प्रतियोगिता भी आयोजित की गई। इस दौरान सब इंस्पेक्टर सुनीता ने

स्वयंसेवकों को साइबर क्राइम से बचाव को लेकर टिप्स दिए। इस मौके पोस्टर मेकिंग प्रतियोगिता भी कराई गई, जिसमें दीपेश को प्रथम, प्रवीता द्वितीय तथा प्रियंका तृतीय स्थान पर रही। निर्णायक मंडल की भूमिका डा. भारत भूषण, ज्योति व डा. दीपक ने निभाई। प्रोग्राम अधिकारी ज्योति गुप्ता व मनु कुमार ने अतिथियों का आभार जताया।