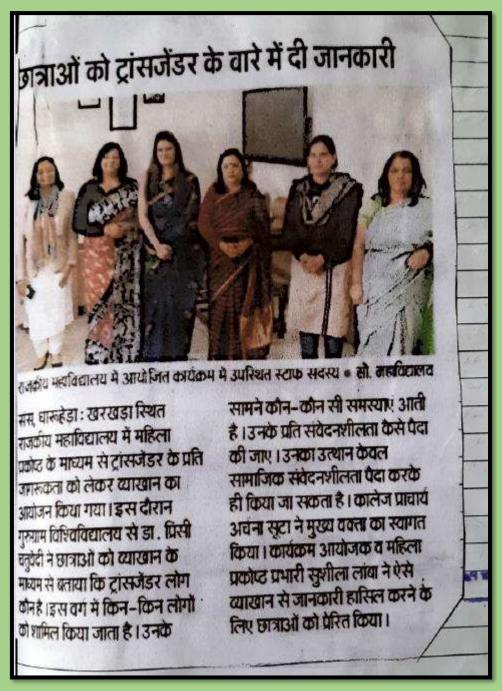

Extension Lecture on Transgender Issues विश्तार स्थारत्यान By Dr. Princy Chaturved Topic Awareness on transgender community issue 510 H. 5455421 H. HISON ATTICK डाँ छिसी नाट रिडेटी नां मि हो हों। 21-1012121 hi Assistant Professor of Case + as है के द्वारा किया गाया । इस अवसा अली अर्थ में के काथ उन्हें पुवस्त्राहर मेंट मिल गए में प्रशाहत प्र भी दिया गया। डा हिंसी ने बताया कि द्वांसनेड है, इस क्या में किन्द्रें सामितित किया 214124 2/1-2 2A 21422411 British Harry Hi min 34 SILVELLE £ , 3-141 302114 Part 18 14 was 140 Har 1812 Hardishis हीम्पेश व नान दीम्पिंग स्टाय में स्थाप साथ हार्मिंड में भी उनमा क्यार्थान वर्ड हरिया के अला । मार्च म्म में द्यंत में द्रां लाम्बान 3141 BUMIZ SAMILI A EXPRAIS ANTI Starb9

In Government College Kharkhara, under the aegis of Women's Cell, Dr. Princy Chaturvedi, who is working as Assistant Professor of Law in Gurugram University, conducted an extension lecture. On this occasion, Dr. Archana Soota presented her with a gift and also gave her a letter of appreciation. Dr. Princy told who transgender people are. How many are included in this category and what problems do they face. What kind of spirits do they deal with in their lives? Their upliftment can be done only by creating social sensitivity. All the teaching and non-teaching staff, as well as the students, listened to her lecture very attentively. At the end of the

program, Dr. Lamba thanked her.