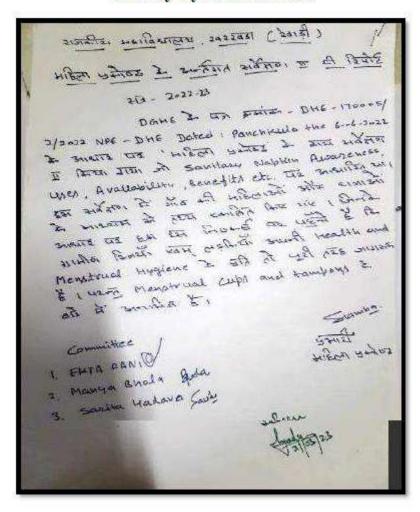

l

(Inchange)

flowment cell

A placement drive was organized at Government College Kharkada under the joint aegis of ICICI Bank and NIIT in which 48 students participated. This program was organized on 20 June 2022 and four children were selected in this placement drive.



Placement drive was organized at Government College Kharkada under the aegis of ICICI Bank and NIIT on 25 November 2022 in which 53 children of BA/ B.Com /B.Sc final year participated and three children were selected in this placement drive.







A placement drive was organized at Government College Kharkhara under the joint aegis of ICICI Bank and NITI in which 45 students participated. This program was organized on 17 March2023 and 6 students were selected in this placement drive.







#### Survey by Women Cell



On the basis of DHE letter number 17005/2//2022 NPE DHE dated Panchkula the 6/6/2022, a survey was conducted for women which was based on sanitary napkin awareness, usage, availability, benefits, etc. In the survey, facts were collected through village women and students, on the basis of which we have come to the conclusion that rural women and girls are fully aware of their health and menstrual hygiene. But they are unaware of menstrual cups and tampoys.



Rally on Water Conservation

Date 26-3-23

चौंके दिन की कार्रवारी

## जल सरंक्षण को लेकर निकाली जागरूकता रैली



राज कीय महाविद्यालय में जागरूकता रैली निकालते स्वयंसेवक 🌞 सौ. कालेज

संवाद सहयोगी, धारूहेझ: खरखड़ा स्थित राजकीय महाविद्यालय में आयोजित सात दिवसीय राष्ट्रीय सेवा योजना शिविर के तहत जल संरक्षण को लेकर जागरूकता रैली निकाली गई