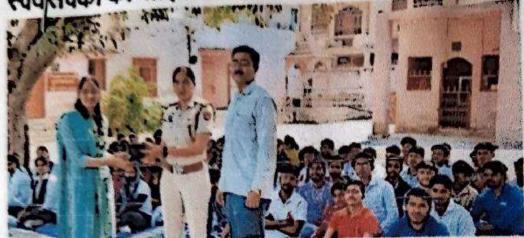

September 22, 2023, Haryana Hero's Day.

#### स्लोगन लेखन प्रतियोगिता के विजेता सम्मानित

राजकीय महाविद्यालय में प्रतियोगिता के विजेताओं के साथ स्टाफ सदस्य : सी. झरावि

संस् धारूहेड्डाः खरखडा स्थित राजकीय महाविद्यालय में हरियाणा शहीदी दिवस पर स्लोगन लेखन प्रतियोगिता आयोजित की गई। प्रतियोगिता में राष्ट्रीय सेवा योजना डकाई की दोनों यूनिटों के स्वयस्पकों ने भागीदारी की। एनएस्टरस प्रभारी ज्योति गुप्त व मनु कुमार ने बताय कि प्रतियोगिता में बीए प्रथम नृतीय वर्ष की वर्ष ने पहला, बीए दितीए वर्ष की अनन्या दुसरे व बीए दितीए वर्ष की अनन्या दुसरे व बीए दितीए वर्ष की असंबंदर ने तीसरा स्थान प्राप्त किया। प्रावार्य अर्थना सुटा ने विजेता प्रतिभागियों को पुरस्कार देकर सम्मानित किया गया। इस मौके पर डा. दयावती, डा. सुशीला लांबा, एकता रानी, सुशील, प्रदीप कुमार, राजश्री, कविता यादव आदि उपस्थित रहे।