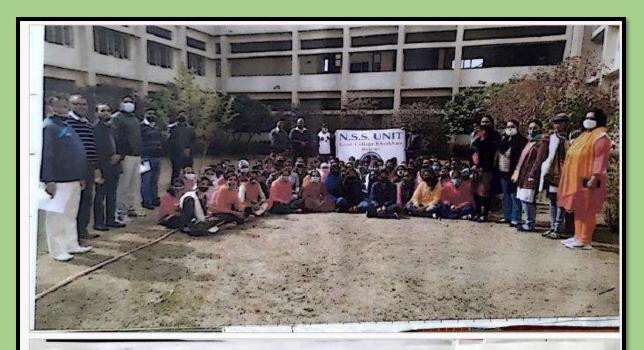

Extension Lecture on Transgender Issues विश्तार स्थारत्यान By Dr. Princy Chaturved Topic Awareness on transgender community issue 510 H. 5455421 H. HISON ATTICK डाँ छिसी नाट रिडेटी नां मि हो हों। 21-1012121 hi Assistant Professor of Case + as है के द्वारा किया गाया । इस अवसा अली अर्थ में के काथ उन्हें पुवस्त्राहर मेंट मिल गए में प्रशाहत प्र भी दिया गया। डा हिंसी ने बताया कि द्वांसनेड है, इस क्या में किन्द्रें सामितित किया 214124 2/1-2 2A 21422411 British Harry Hi min 34 SILVELLE £ , 3-141 302114 Part 18 14 was 140 Har 1812 Hardishis हीम्पेश व नान दीम्पिंग स्टाय में स्थाप साथ हार्मिंड में भी उनमा क्यार्थान वर्ड हरिया के अला । मार्च म्म में द्यंत में द्रां लाम्बान 3141 BUMIZ SAMILI A EXPRAIS ANTI Starb9

In Government College Kharkhara, under the aegis of Women's Cell, Dr. Princy Chaturvedi, who is working as Assistant Professor of Law in Gurugram University, conducted an extension lecture. On this occasion, Dr. Archana Soota presented her with a gift and also gave her a letter of appreciation. Dr. Princy told who transgender people are. How many are included in this category and what problems do they face. What kind of spirits do they deal with in their lives? Their upliftment can be done only by creating social sensitivity. All the teaching and non-teaching staff, as well as the students, listened to her lecture very attentively. At the end of the