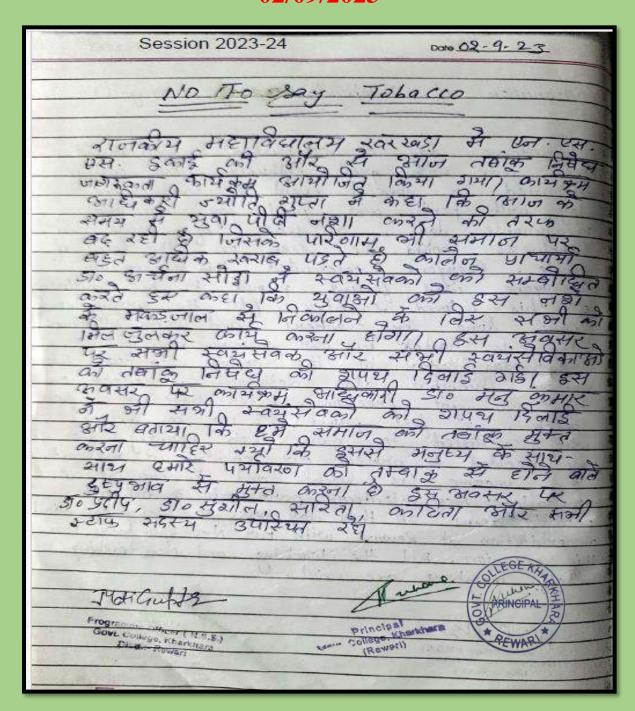

### SESSION 2023-24 Say No to Tobacco 02/09/2023

#### Say No to Tobacco

Today, an anti-tobacco awareness program was organized by NSS Government College Kharkhara. Program Officer Ms. Jyoti Gupta said that in today's time the young generation is moving towards drug addiction, the consequences of which are very bad on the society. College Principal Dr. Archana Soota, while addressing the volunteers, said that everyone will have to

work together to free the youth from this evil trick of addiction. On this occasion, all the volunteers were administered the oath of prohibition of tobacco. This was done by the program officer, Dr. Manu Kumar also administered the oath to all the volunteers and said that we should make the society tobacco free because it will free the humans as well as our environment from the ill effects of tobacco. On this occasion, Dr. Pradeep, Dr. Sushila, Dr. Sarita, Kavita and all staff members were present.