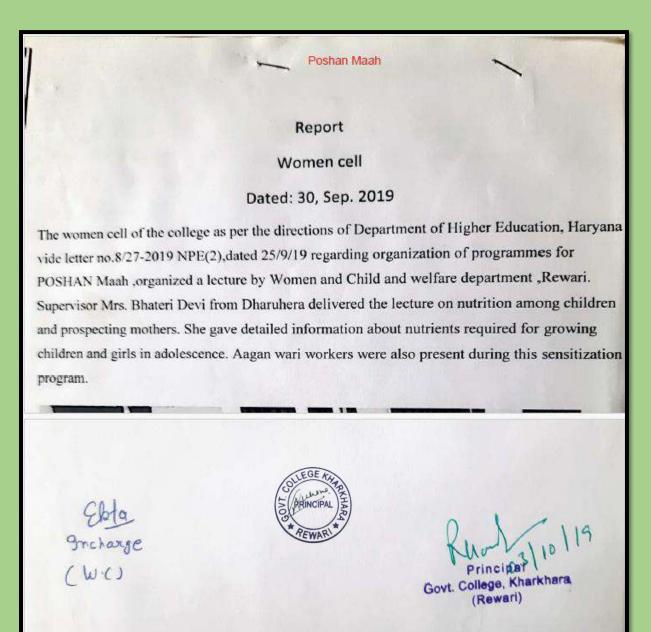

ान ने दातों खरखड़ा में आयोजित ओरल हैल्थ कैंप में छात्राओं के दांतों की जांच करते डाक्टर।



# हमारे पृह के अबर होती है और कियी को दिखती नहीं। वहीं पुह के केंग्रर



रेणाई | सेक्टर-18 स्थित राजकीय कत्या महायिद्यालय में योगण माह के तहत विभिन्न प्रतियोगिता आयोजित करवार गर्छ। इसमें



An oral health awareness camp was organized by the Haryana Health Department on 20 September 2019 at Government College Kharkhara in which students were told how to maintain good health. Dr. Ritu Madan informed the students about the care and protection of teeth. She told that oral health is an indicator of overall health. Therefore, it is very important for all of you to be aware about the protection of gums in teeth. She told that with a little caution and awareness, we can avoid dental problems and troubles.



## POSHAN MAAH





Extension Lecture on Legal AID

## महिला प्रकोष्ठ के तत्वाधान विस्तार व्याख्यान

आज दिनांक 27-02-2020 को राजकीय महाविद्यालय खरखडा , रेवाड़ी में महिला प्रकोष्ठ के तत्वाधान में विस्तार व्याख्यान का आयोजन किया .



इस अवसर पर एडिशनल स्टैंडिंग काउंसिल यूनियन ऑफ़ इंडिया, पैनल लॉयर ऑफ़ हरियाणा सरकार श्री कमल निम्बल जी मुख्य वक्ता रहे . महाविद्यालय के छात्र व छात्राओं को महिलाओं से सम्बंधित कानून तथा कानूनी सहायता व इसे प्राप्त करने के विभिन्न माध्यमों पर प्रकाश डाला .

Kumar, Mr. Vikas Sharma were also present. College Principal Dr. Renu Hooda inaugurated the program by welcoming everyone. Dr. Kaushal, Dr. Ekta Rani and Dr. Bharat Bhushans were present in this program. At the end of the program, Dr. Kaushal and Dr. Ekta Rani expressed their gratitude to On 27 February 2020,