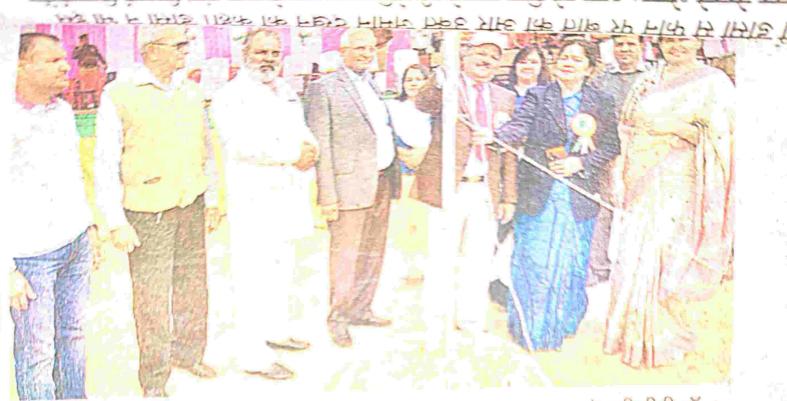

राजकीय कॉलेज खरखड़ा में वर्षिक खलकुद हो क्वॉबना का शुभारभ करते एडीजीपी झें . । आरसी मिश्रा, साथ है प्राचार्य स्णू हुड़ड़ा है उन्हें = फोटो सीजन्य कॉलेज

संवाद सहयोगी, धारूहेड़ा गजकाय महाविद्यालय खरखड़ा में दो दिवसीय वार्षिक खेलकूद प्रतियोगिता का आयोजन किया गया। इसमें 800 मीटर दौड़ में कोमल प्रथम स्थान पर रही। प्रतियोगिता में मुख्य अतिथि के रूप में साउथ रेंज के अतिरिक्त पुलिस महानिदेशक डॉ. आरसी मिश्रा ने हिस्सा लिया, वहीं कार्यक्रम की अध्यक्षता प्राचार्य डॉ. रेणु हुइंडा ने की।

मुख्य अतिथि व प्राचार्य ने ध्वजारोहण कर प्रतियोगिता का शुभारंभ किया। उन्होंने विद्यार्थियों को संबोधित कर कहा कि खेलों से शारीरिक ही नहीं अपितु मानसिक विकास भी होता है। उन्होंने कहा कि विद्यार्थी शिक्षा में ही नहीं आपन् खलां में भी बेहतर भविष्य बना सकते हैं। प्राचार्य रेणु हुड्डा ने कहा कि डॉ. आरमी मिश्रा का पर्यावरण संरक्षण, खेलकूद एवं प्रशासनिक सुविधाओं में विशेष योगदान रहा है। उन्होंने विद्यार्थियों को उनके व्यक्तित्व से प्रेरणा लेकर आगे बढने का आह्वान किया।