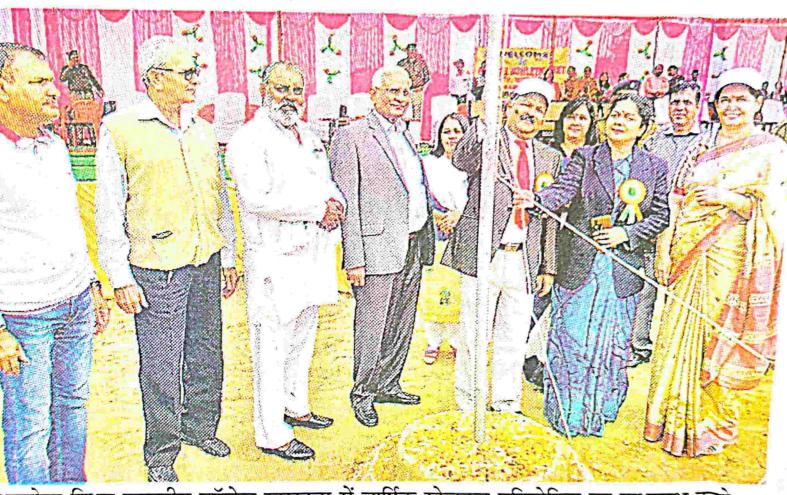

# 00 मीटर दोड़ में लड़कियों के वर्ग मे ोमल और लड़कों में अविनाश प्रथम

धारुहेड़ा स्थित राजकीय कॉलेज खरखड़ा में वार्षिक खेलकूद प्रतियोगिता का शुभारम्भ करते एडीजीपी डॉ. आरसी मिश्रा।

प्राप्त किया। निर्णायक मण्डल की भूमिका डॉ. रामनिवास, डॉ. सुरेन्द्र सिंह, डॉ. सत्येन्द्र सिंह, प्रदीप यादव, मनु कुमार, सुशील यादव, दीपक, कविता, सरिता, शर्मिला, मीनाक्षी, एकता रानी व