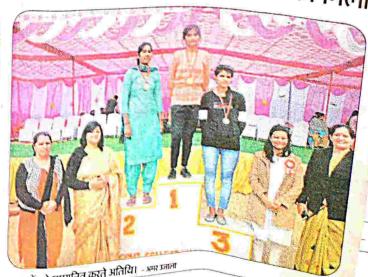

#### स्वर मंजरी

- विभिन्न विधाओं में राजकीय महाविद्यालय में का अच्छा प्रदर्शन
- राज्यस्तर पर ९ और जिलास्तर पर ४ पदक प्राप्त किये

ने कहा कि महाविद्यालय के विद्यार्थियों ने विभिन्न विधाओं में राज्यस्तर पर 9 पदक तथा जिलास्तर पर 4 पदक प्राप्त किए हैं।

उन्होंने बताया कि दूसरे दिन आयोजित समूहगान में हेमना प्रथम, हर्ष द्वितीय तथा राजनंदिनी को तृतीय स्थान मिला। विद्यार्थी पवन, मिनाक्षी, उपा, विंदु, यशलोक आदि ने शराव वंदी व वेटी बचाओं वेटी पढ़ाओं पर लघु नाटिका प्रस्तुत की। वित अव स वि द है लि बु

समूहगान नृत्य में श्वेता, प्रियंका, राजनंदिनी, शालिनी, विंदू व पूजा विजेता रही। मंच संचालन राजश्री ने किया। इस मौके पर डॉ. दयावती, सुधांशु, सुशीला लांबा, रामिनवास, भारत भूषण, सतेंद्र चौहान, मनु, एकता, मीनाक्षी, प्रदीप, कविता, ज्योति शिवानी, शर्मिला, शिल्पा, अनिलश, सुनील, सोन् सतवीर, डॉ. हरिप्रकाश, स्वीटी आदि मौजूद थे।