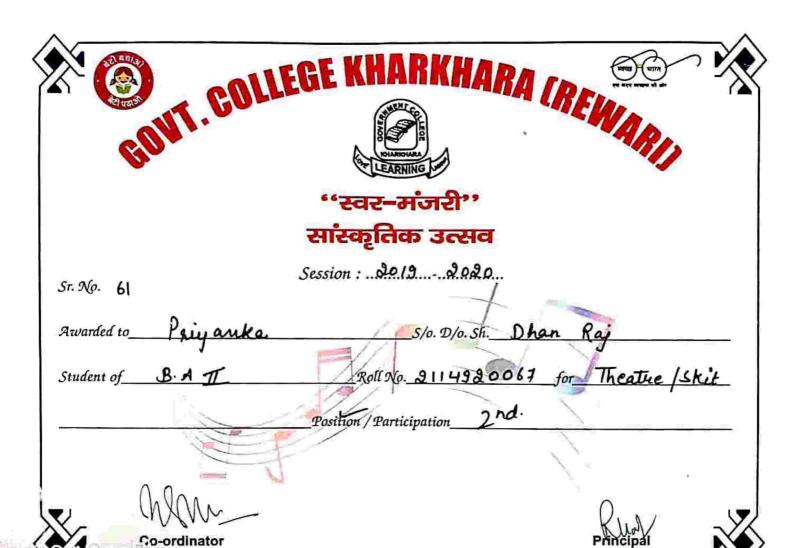

Committee Signature

2 stimm

3 Santa

4 Ruptum

CHEKED & MAY D. SED FOR OUT OF LAND FUND GRANT

Passed For Payment of

Result and Prize Sheet (14-15/02/2020) heatre (Skit) Name of Event - 15 Class Roll No Amount Father's Name Name Signature Position B.A.T 21149 10042 Shir Charansingh rawan BAIT 211492071 Heenakshi Khay an Singl B.A. 1 29962 10013 B.A. 1 29962 10013 Meenaksh Ageot Single Surender Kumer Usle Usha Birde adman 500/-Homen 600 1 Anhlok Derney B.A. TI 13744 20039 Kumar B.A.T 2996210011 Dunor Nirmal Hament R.A. C 2996210055 (drv Rhh Ashlok 7. A.B 2114920037 Helye KShi Meha 2114920076 B.A.T 300/-Oute Meenaksh 2996210059 B.A.I anan Deebak 21149 10042 B. A. II Shir Chiran Sigl Swet9 Pawan 21149 20011 B.A.T Pawen Kumer 21149 20009 Usta Sweta B.A.TI Agest Singh Phi yanka 2114920067 B.A.II Prizanka 200/ 3