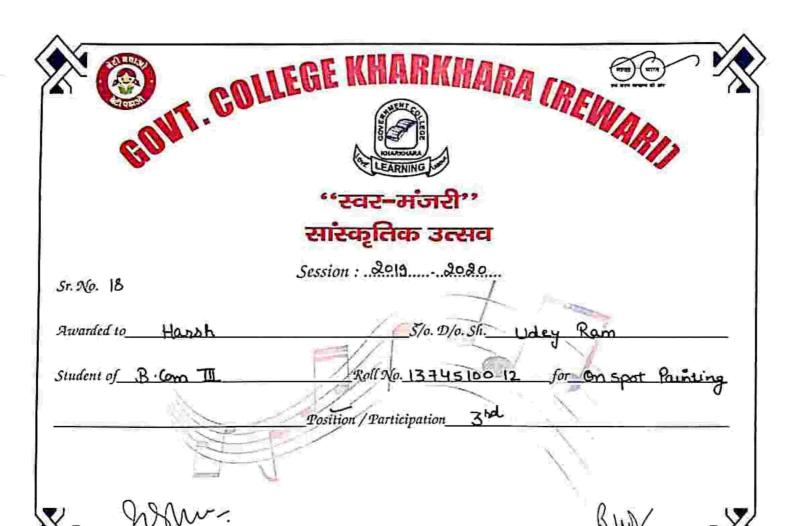

| N        | ame of Event - 6 | D. CLI DILL                     |          |            | 1005              |
|----------|------------------|---------------------------------|----------|------------|-------------------|
| Position | Name             | On Spot Pointing. Father's Name |          |            |                   |
| 1        | SI II .          | ^                               | Class    | Roll No    | Amount Signature  |
|          | Shalini          | Premchand Jaiswal               | B. Low I | 2996320662 | SIMI OLA          |
| 2        | Manish Sharma    |                                 | 1 1      | 1374510057 | anaun             |
| 3        | Harah            | J - 11/14 - 15/1                |          |            | 300/ Nanish       |
|          | TUOTON           | Voley Ram                       | B.6mill  | 1374510012 | 200/- Harch Kemer |