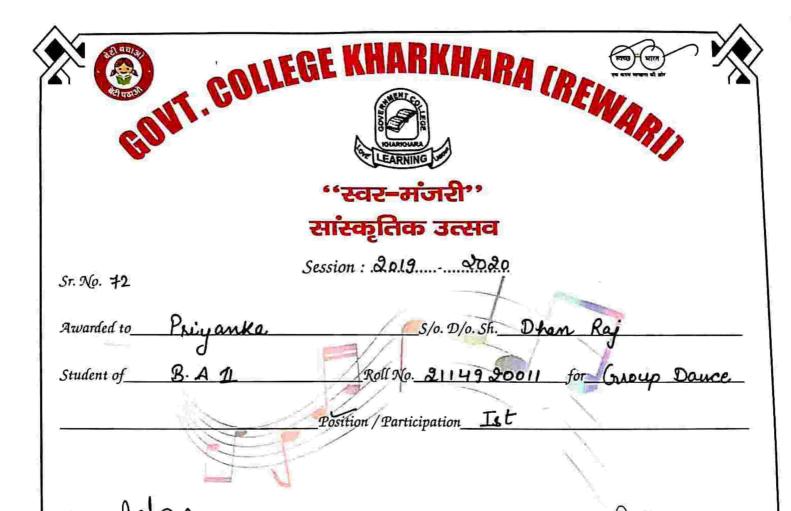

Committee Signature

Deptkener

Passed For Payment of Rs.

Result and Prize Sheet (14-15/02/2020)

|          | Name of Event 😁 😘 | Solo Dance        |                                |                |        |           |
|----------|-------------------|-------------------|--------------------------------|----------------|--------|-----------|
| Position | Name              | Father's Name     | Class                          | Roll No        | Amount |           |
| 1        | Hemant            | veed Singh        | $\mathcal{L} \cap \mathcal{J}$ | युन्तर्व 20011 | 501-   | Signature |
| 2        | Amuta             | Shishpal verma    | IImo) B                        | 21150 20011    | 300/-  | , 3U.     |
| 3        | Rajnandini        | Premchand Jaiswal | $\mathcal{I} \cap \mathcal{J}$ | 3996 2 2 005 C | 200/-  | Riganden  |