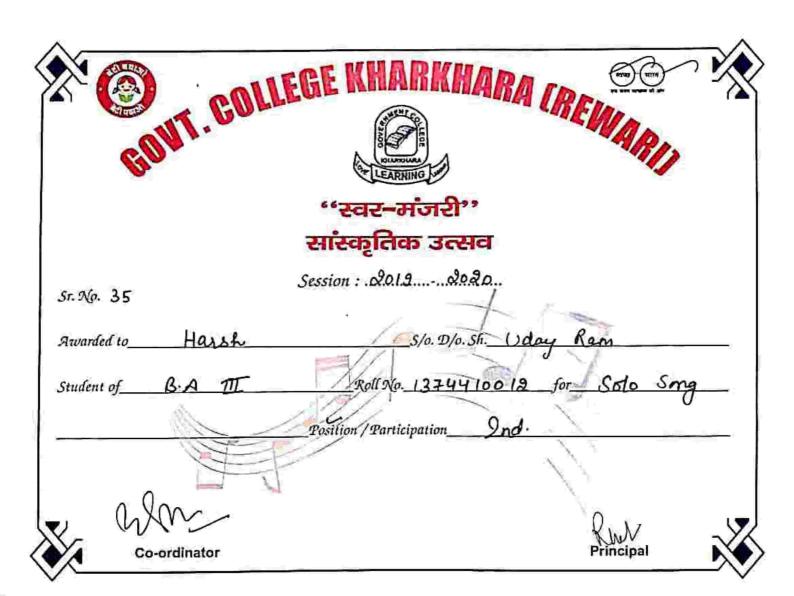

| N        | ame of Event - 6 | D. CLI DILL                     |          |            | 1005              |
|----------|------------------|---------------------------------|----------|------------|-------------------|
| Position | Name             | On Spot Pointing. Father's Name |          |            |                   |
| 1        | SI II .          | ^                               | Class    | Roll No    | Amount Signature  |
|          | Shalini          | Premchand Jaiswal               | B. Low I | 2996320662 | SIMI OLA          |
| 2        | Manish Sharma    |                                 | 1 1      | 1374510057 | anaun             |
| 3        | Harah            | J - 11/14 - 15/1                |          |            | 300/ Nanish       |
|          | TUOTON           | Voley Ram                       | B.6mill  | 1374510012 | 200/- Harch Kemer |

|          | Name of Event \a | Solo Sona           |         |            |                  |     |
|----------|------------------|---------------------|---------|------------|------------------|-----|
| Position | Name             | Father's Name       | Class   | Roll No    | Amount Signature |     |
| 1        | Rajrandini       | Power Chard Jaiswal |         | 2996230054 | - 10 mareh       | e   |
| 2        | Haush            | 11day 0             |         |            | 30 L Harry 6     | due |
| 3        |                  | and min             | III A·B | 1374410012 | 300/ 1100        |     |
|          | r .              |                     |         | 1          |                  |     |