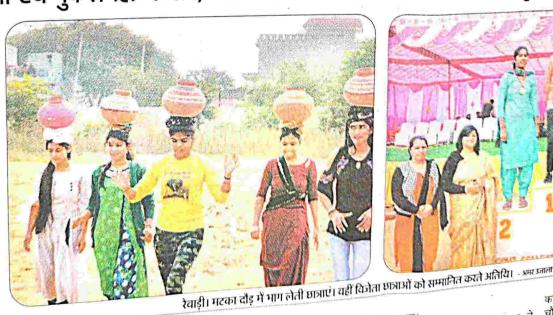

खरखड़ा में प्रतियोगिता के समापन पर विजेता छात्राओं को पुरस्कृत करती प्राचार्या।

दौड़ में शर्मिन खान व अनीता प्रथम रही। मटका दौड़ में रितु प्रथम, शीला द्वितीय व मुकेश तृतीय स्थान पर रही। डॉ. सत्येन्द्र सिंह, सरिता व शिवानी प्रतियोगिता के रिजल्ट बनाए। निर्णायक मण्डल की भूमिका डॉ. सुरेन्द्र, मनु कुमार, सुशील, डॉ. प्रदीप यादव, भारत भूषण, शर्मिला, कविता व दीपक कुमार ने निभाई।

रेवाडी। राजकीय महाविद्यालय खरखड़ा में चल रही दो दिवसीय खेल प्रतियोगिता का वीरवार को समापन हो गया। प्रतियोगिताओं में पुरुष खिलाड़ियों के मुकावलों में बेस्ट एथलीट का खिताब झाल सिंह बीए तृतीय वर्ष की टीम को मिला। महिलाओं में कोमल बीएससी प्रथम वर्ष ने अपने नाम किया। तीन हजार मीटर की दौड़ में शर्मीन खान एवं अनीता प्रथम रहे। मटका दौड़ में रितु, शीला एवं मुकेश अव्वल रहीं।