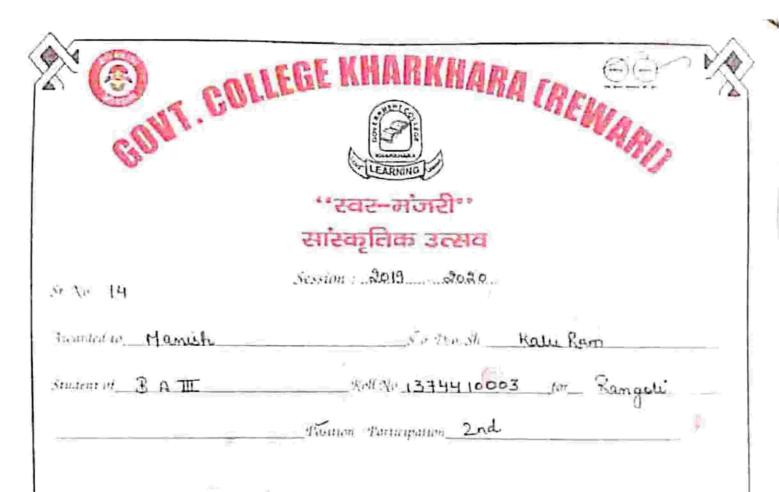

| 1        | Name of Event | Mahandi       |         |             | Oi-rature        |
|----------|---------------|---------------|---------|-------------|------------------|
| Position | Name          | Father's Name | Class   | Roll No     | Amount Signature |
| 1        | Manish        | Kalu Ram      | B.A.III | 21149 10003 | 500/- Manish Ja  |
| 2        | Pavitra       | Royal Kumar   | B.Com I | 2115010075  | 300/- 800        |
| 3        | Prachi Saini  | Phool Singh   |         | 2115020008  | 200/- Bunhi dune |

Committee Signature

4 Dalytoman

OUT OF Edm. FUND GRANT

Total - 4000/-

Swar Manjari ( 2019-20) Result and Prize Sheet (14-15/02/20

| IN IN    | ame of Event -5 | Da a b'        | Ct (14-15 | 10212020)   |           |           |
|----------|-----------------|----------------|-----------|-------------|-----------|-----------|
| Position | Name            | Rangodi        |           |             |           |           |
| 1        | D1 .            | Father's Name  | Class     | Roll No     | A         |           |
| 2        | Maria           | Surender Kymor |           | 21149 20002 |           | Signature |
| 3        | Monish          | Kalu Rom       | B.A.III   | 1374410003  | 3/01      | Sindu     |
|          | Vooja           | Manphool Singh | II.A.SI   | 2114920096  | 0 1 111/2 | nish righ |