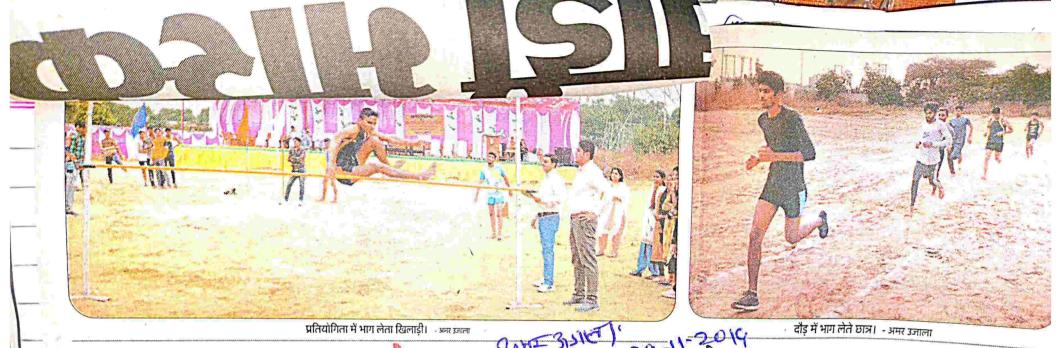

# प्रतियोगिता में भाग लेता खिलाड़ी। अगर उजाला प्रातियोगिता में भाग लेता खिलाड़ी। अगर उजाला

मटका दौड़ में रितु, शीला एवं मुकेश रहीं अव्वल, बेस्ट एथलीट का खिताब झाल सिंह बीए तृतीय वर्ष की टीम को मिला

अमर उजाला व्यूरो

रेवाडी। राजकीय महाविद्यालय खरखड़ा में चल रही दो दिवसीय खेल प्रतियोगिता का वीरवार को समापन हो गया। प्रतियोगिताओं में पुरुष खिलाड़ियों के मुकावलों में बेस्ट एथलीट का खिताब झाल सिंह बीए तृतीय वर्ष की टीम को मिला। महिलाओं में कोमल बीएससी प्रथम वर्ष ने अपने नाम किया। तीन हजार मीटर की दौड़ में शर्मीन खान एवं अनीता प्रथम रहे। मटका दौड़ में रितु, शीला एवं मुकेश अव्वल रहीं।