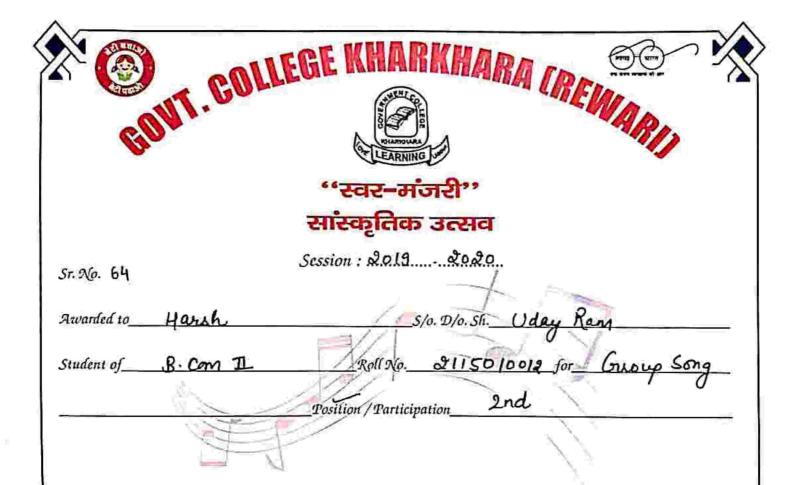

| N        | ame of Event - 6 | D. CLI DILL                     |          |            | 1005              |
|----------|------------------|---------------------------------|----------|------------|-------------------|
| Position | Name             | On Spot Pointing. Father's Name |          |            |                   |
| 1        | SI II .          | ^                               | Class    | Roll No    | Amount Signature  |
|          | Shalini          | Premchand Jaiswal               | B. Low I | 2996320662 | SIMI OLA          |
| 2        | Manish Sharma    |                                 | 1 1      | 1374510057 | anaun             |
| 3        | Harah            | J - 11/14 - 15/1                |          |            | 300/ Nanish       |
|          | TUOTON           | Voley Ram                       | B.6mill  | 1374510012 | 200/- Harch Kemer |