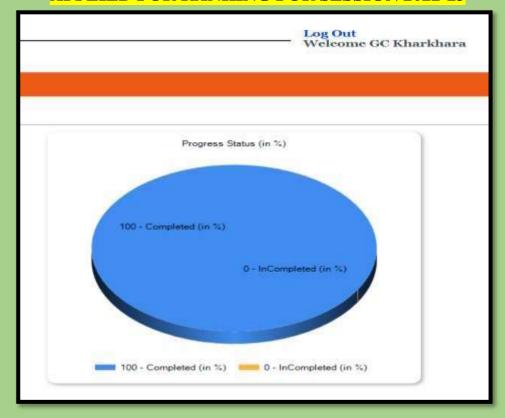

### PRaYAAS CERTIFICATE

Certificate of Gradation PRaYAAS, Session 2019-20



#### DEPARTMENT OF HIGHER EDUCATION, HARYANA

Performance Rating Yardstick for Academic Audit Standards (PRaYAAS)

Framework

# Certificate of Gradation

Department of Higher Education, Haryana, on the basis of the data filled on PRaYAAS framework, is pleased to declare Government College Kharkhara

B+ Grade

with 272 score out of 500 valid upto 17.11.2020.



Date: 18.11.2019

Director Higher Education, Haryana



### **APPLIED FOR RANKING FOR SESSION 2022-23**







MEWAR!



|                                     | S No.  | KPI