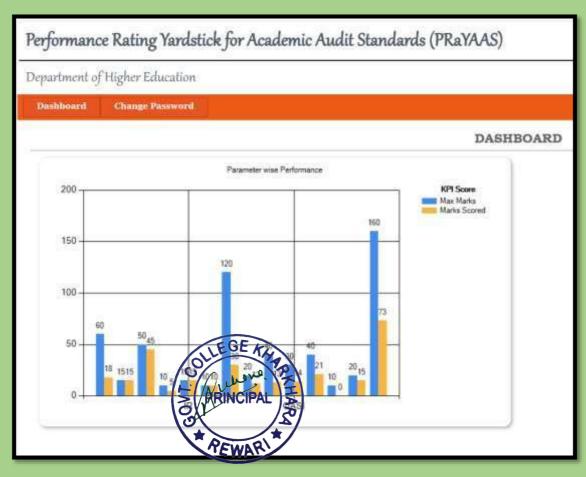

### PRaYAAS CERTIFICATE

Certificate of Gradation PRaYAAS, Session 2019-20



#### DEPARTMENT OF HIGHER EDUCATION, HARYANA

Performance Rating Yardstick for Academic Audit Standards (PRaYAAS)

Framework

# Certificate of Gradation

Department of Higher Education, Haryana, on the basis of the data filled on PRaYAAS framework, is pleased to declare Government College Kharkhara

B+ Grade

with 272 score out of 500 valid upto 17.11.2020.



Date: 18.11.2019

Director Higher Education, Haryana



### **APPLIED FOR RANKING FOR SESSION 2022-23**







MEWAR!



|                                     | S No.  | KPI