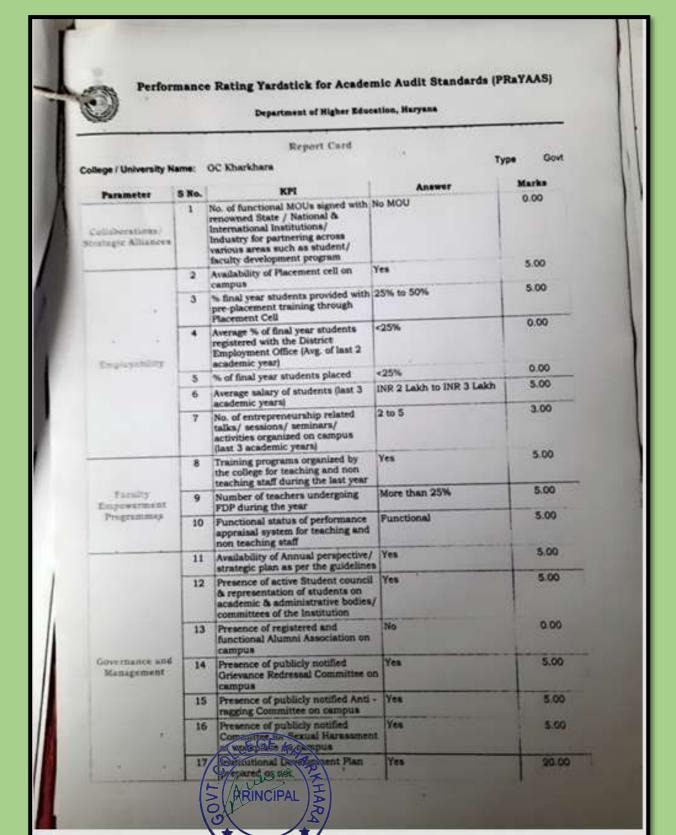

### **APPLIED FOR RANKING FOR SESSION 2022-23**

MEWAR!

|                                     | S No.  | KPI                                                                                                                                                                                                                                                                                                                                                                                                                                                                                                                                                                                                                                                                                                                                                                                                                                                                                                                                                                                                                                                                                                                                                                                                                                                                                                                                                                                                                                                                                                                                                                                                                                                                                                                                                                                                                                                                                                                                                                                                                                                                                                                            | Answer                                 | Marks |
|-------------------------------------|--------|--------------------------------------------------------------------------------------------------------------------------------------------------------------------------------------------------------------------------------------------------------------------------------------------------------------------------------------------------------------------------------------------------------------------------------------------------------------------------------------------------------------------------------------------------------------------------------------------------------------------------------------------------------------------------------------------------------------------------------------------------------------------------------------------------------------------------------------------------------------------------------------------------------------------------------------------------------------------------------------------------------------------------------------------------------------------------------------------------------------------------------------------------------------------------------------------------------------------------------------------------------------------------------------------------------------------------------------------------------------------------------------------------------------------------------------------------------------------------------------------------------------------------------------------------------------------------------------------------------------------------------------------------------------------------------------------------------------------------------------------------------------------------------------------------------------------------------------------------------------------------------------------------------------------------------------------------------------------------------------------------------------------------------------------------------------------------------------------------------------------------------|----------------------------------------|-------|
| Parameter                           | 18     | % female students across all                                                                                                                                                                                                                                                                                                                                                                                                                                                                                                                                                                                                                                                                                                                                                                                                                                                                                                                                                                                                                                                                                                                                                                                                                                                                                                                                                                                                                                                                                                                                                                                                                                                                                                                                                                                                                                                                                                                                                                                                                                                                                                   | >=50%                                  | 5.00  |
| Inclusivity and<br>Representation   | 19     | % reserved category students<br>admitted across all courses on                                                                                                                                                                                                                                                                                                                                                                                                                                                                                                                                                                                                                                                                                                                                                                                                                                                                                                                                                                                                                                                                                                                                                                                                                                                                                                                                                                                                                                                                                                                                                                                                                                                                                                                                                                                                                                                                                                                                                                                                                                                                 | 35% - 50%                              | 5.00  |
|                                     | 20     | Adoption of villages under Unnat                                                                                                                                                                                                                                                                                                                                                                                                                                                                                                                                                                                                                                                                                                                                                                                                                                                                                                                                                                                                                                                                                                                                                                                                                                                                                                                                                                                                                                                                                                                                                                                                                                                                                                                                                                                                                                                                                                                                                                                                                                                                                               | For 05 villages                        | 5.00  |
|                                     | 21     | Bharat Abhiyaan<br>Whether facilities such as Common<br>Rooms, Day Care Centre for young                                                                                                                                                                                                                                                                                                                                                                                                                                                                                                                                                                                                                                                                                                                                                                                                                                                                                                                                                                                                                                                                                                                                                                                                                                                                                                                                                                                                                                                                                                                                                                                                                                                                                                                                                                                                                                                                                                                                                                                                                                       | Yes                                    | 5.00  |
|                                     | 22     | children<br>Whether the college has Solar                                                                                                                                                                                                                                                                                                                                                                                                                                                                                                                                                                                                                                                                                                                                                                                                                                                                                                                                                                                                                                                                                                                                                                                                                                                                                                                                                                                                                                                                                                                                                                                                                                                                                                                                                                                                                                                                                                                                                                                                                                                                                      | No                                     | 0.00  |
|                                     |        | Energy<br>Whether the college has Biogas                                                                                                                                                                                                                                                                                                                                                                                                                                                                                                                                                                                                                                                                                                                                                                                                                                                                                                                                                                                                                                                                                                                                                                                                                                                                                                                                                                                                                                                                                                                                                                                                                                                                                                                                                                                                                                                                                                                                                                                                                                                                                       | No                                     | 0.00  |
|                                     | 23     | Diant                                                                                                                                                                                                                                                                                                                                                                                                                                                                                                                                                                                                                                                                                                                                                                                                                                                                                                                                                                                                                                                                                                                                                                                                                                                                                                                                                                                                                                                                                                                                                                                                                                                                                                                                                                                                                                                                                                                                                                                                                                                                                                                          | Yes                                    | 5.00  |
|                                     | 24     | Whether the college has use of LED<br>Whether the college has Solid                                                                                                                                                                                                                                                                                                                                                                                                                                                                                                                                                                                                                                                                                                                                                                                                                                                                                                                                                                                                                                                                                                                                                                                                                                                                                                                                                                                                                                                                                                                                                                                                                                                                                                                                                                                                                                                                                                                                                                                                                                                            | Yes                                    | 5.00  |
| -                                   | 25     | Waste Management                                                                                                                                                                                                                                                                                                                                                                                                                                                                                                                                                                                                                                                                                                                                                                                                                                                                                                                                                                                                                                                                                                                                                                                                                                                                                                                                                                                                                                                                                                                                                                                                                                                                                                                                                                                                                                                                                                                                                                                                                                                                                                               | Yes                                    | 5.00  |
| 2 V                                 | 26     | Whether the college has Liquid<br>Waste Management                                                                                                                                                                                                                                                                                                                                                                                                                                                                                                                                                                                                                                                                                                                                                                                                                                                                                                                                                                                                                                                                                                                                                                                                                                                                                                                                                                                                                                                                                                                                                                                                                                                                                                                                                                                                                                                                                                                                                                                                                                                                             | No                                     | 0.00  |
|                                     | 27     | Whether the college has<br>Biomedical Waste Management                                                                                                                                                                                                                                                                                                                                                                                                                                                                                                                                                                                                                                                                                                                                                                                                                                                                                                                                                                                                                                                                                                                                                                                                                                                                                                                                                                                                                                                                                                                                                                                                                                                                                                                                                                                                                                                                                                                                                                                                                                                                         | 15                                     | 5.00  |
|                                     | 28     | Whether the college has e-Waste<br>Management System                                                                                                                                                                                                                                                                                                                                                                                                                                                                                                                                                                                                                                                                                                                                                                                                                                                                                                                                                                                                                                                                                                                                                                                                                                                                                                                                                                                                                                                                                                                                                                                                                                                                                                                                                                                                                                                                                                                                                                                                                                                                           | Yes                                    | 5.00  |
|                                     | 29     | The Part of the Pa | Yes                                    | 0.00  |
| Institutional                       | 30     | the state of the saltene has Waste                                                                                                                                                                                                                                                                                                                                                                                                                                                                                                                                                                                                                                                                                                                                                                                                                                                                                                                                                                                                                                                                                                                                                                                                                                                                                                                                                                                                                                                                                                                                                                                                                                                                                                                                                                                                                                                                                                                                                                                                                                                                                             | No                                     | -     |
| values and best practices           | 31     | Whether the college has restricted<br>entry of automobiles, promote use<br>of boycles, pedestrian friendly<br>pathways, ban on use of plastics,                                                                                                                                                                                                                                                                                                                                                                                                                                                                                                                                                                                                                                                                                                                                                                                                                                                                                                                                                                                                                                                                                                                                                                                                                                                                                                                                                                                                                                                                                                                                                                                                                                                                                                                                                                                                                                                                                                                                                                                | Yes, (upload a report of<br>200 words) | 5.00  |
|                                     | 32     | Whether the college has divyanglar<br>friendly and barrier free<br>environment as per provisions                                                                                                                                                                                                                                                                                                                                                                                                                                                                                                                                                                                                                                                                                                                                                                                                                                                                                                                                                                                                                                                                                                                                                                                                                                                                                                                                                                                                                                                                                                                                                                                                                                                                                                                                                                                                                                                                                                                                                                                                                               | 200 words                              |       |
|                                     | 33     | the second series of the second second                                                                                                                                                                                                                                                                                                                                                                                                                                                                                                                                                                                                                                                                                                                                                                                                                                                                                                                                                                                                                                                                                                                                                                                                                                                                                                                                                                                                                                                                                                                                                                                                                                                                                                                                                                                                                                                                                                                                                                                                                                                                                         |                                        | 10.00 |
|                                     | 34     | 222                                                                                                                                                                                                                                                                                                                                                                                                                                                                                                                                                                                                                                                                                                                                                                                                                                                                                                                                                                                                                                                                                                                                                                                                                                                                                                                                                                                                                                                                                                                                                                                                                                                                                                                                                                                                                                                                                                                                                                                                                                                                                                                            | Yes, (upload a report of<br>200 words) | 10.00 |
|                                     | 35     | successfully implemented by the                                                                                                                                                                                                                                                                                                                                                                                                                                                                                                                                                                                                                                                                                                                                                                                                                                                                                                                                                                                                                                                                                                                                                                                                                                                                                                                                                                                                                                                                                                                                                                                                                                                                                                                                                                                                                                                                                                                                                                                                                                                                                                | Yes, jupload a report of<br>200 words; | 10.00 |
| Internal Quality<br>Assurance Syste | , 34   | A Visit of the second s | d Less than 2                          | 0.00  |
|                                     |        | Of more 12 miles                                                                                                                                                                                                                                                                                                                                                                                                                                                                                                                                                                                                                                                                                                                                                                                                                                                                                                                                                                                                                                                                                                                                                                                                                                                                                                                                                                                                                                                                                                                                                                                                                                                                                                                                                                                                                                                                                                                                                                                                                                                                                                               | Yes                                    | 5.00  |
| 12 Infrastruction                   | T E    | ARINCIPAL S                                                                                                                                                                                                                                                                                                                                                                                                                                                                                                                                                                                                                                                                                                                                                                                                                                                                                                                                                                                                                                                                                                                                                                                                                                                                                                                                                                                                                                                                                                                                                                                                                                                                                                                                                                                                                                                                                                                                                                                                                                                                                                                    | Yes                                    | 5.00  |
|                                     | - 1-/6 | O Ludent Complex                                                                                                                                                                                                                                                                                                                                                                                                                                                                                                                                                                                                                                                                                                                                                                                                                                                                                                                                                                                                                                                                                                                                                                                                                                                                                                                                                                                                                                                                                                                                                                                                                                                                                                                                                                                                                                                                                                                                                                                                                                                                                                               | 15:1 or less                           | 5.00  |